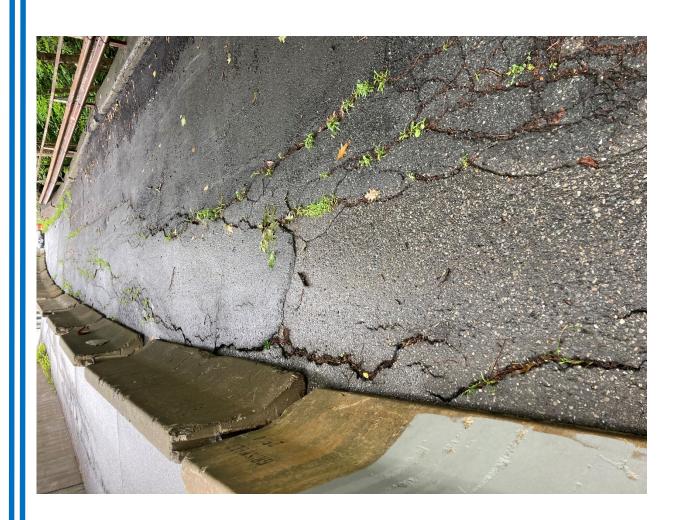

While Public Works staff were performing spring inspections of the roadway they observed significant winter damage and deterioration and thus requested and received permission to obtain current measurements on the top of wall alignment. On July 13, 2021 the Director of Public Works reported that newly requested measurements indicated two to three inches of movement in a portion of the concrete top cap over the stone retaining wall that holds back the roadway and utilities above Maplewood Terrace. The Town Manager and Director of Public Works provided information on other concerns including significant trip and fall hazards to pedestrians, rusted guardrails that are no longer structurally stable, and a surface that is too uneven for the sidewalk plow to perform any further winter maintenance on.

**Discussion:** 

In light of the new data showing slight movement in the wall, we are being forced to take a hard look at next steps.

Currently, the condition of Gates Street from Fairview Terrace to Maplewood Terrace has deteriorated to a point that asphalt patches to address holes won't get the road surface to a point that we would consider it a safe walking (tripping hazards) or driving path. The road surface near the wall (what we currently have designated as the pedestrian portion) has become so uneven that DPW staff is concerned that our sidewalk plowing equipment will overturn during snow removal.

At this time, the railing is a significant safety hazard that is impossible for the Town to bring even close to current safety standards. It is deteriorated, broken in many places, and structurally unstable. At no time would it prevent a vehicle or pedestrian from falling over the wall.