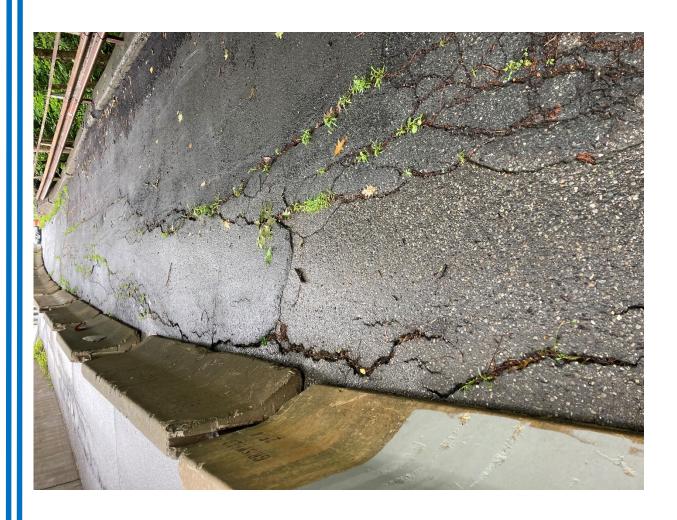

While Public Works staff were performing spring inspections of the roadway they observed significant winter damage and deterioration and thus requested and received permission to obtain current measurements on the top of wall alignment. On July 13, 2021 the Director of Public Works reported that newly requested measurements indicated two to three inches of movement in a portion of the concrete top cap over the stone retaining wall that holds back the roadway and utilities above Maplewood Terrace. The Town Manager and Director of Public Works provided information on other concerns including significant trip and fall hazards to pedestrians, rusted guardrails that are no longer structurally stable, and a surface that is too uneven for the sidewalk plow to perform any further winter maintenance on.

**Discussion:** 

In light of the new data showing slight movement in the wall, we are being forced to take a hard look at next steps.

Currently, the condition of Gates Street from Fairview Terrace to Maplewood Terrace has deteriorated to a point that asphalt patches to address holes won't get the road surface to a point that we would consider it a safe walking (tripping hazards) or driving path. The road surface near the wall (what we currently have designated as the pedestrian portion) has become so uneven that DPW staff is concerned that our sidewalk plowing equipment will overturn during snow removal.

At this time, the railing is a significant safety hazard that is impossible for the Town to bring even close to current safety standards. It is deteriorated, broken in many places, and structurally unstable. At no time would it prevent a vehicle or pedestrian from falling over the wall.