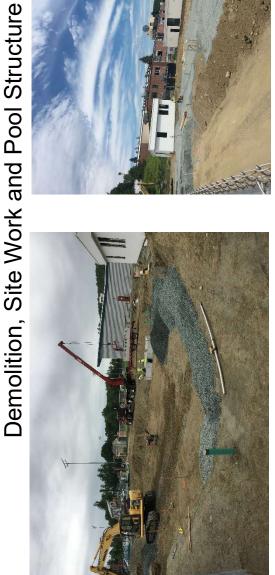

# Summer Construction Pictures

### **New Pool Project:**

- Town Voters approved the replacement of the Sherman Manning Pool.
- Provides zero depth entry, water slide, spray features, shade areas, grassy areas, new fencing.
- Estimated project timeline has the project completed for a pool opening in the summer of 2022
- Demo complete and primary focus is the pool shell.