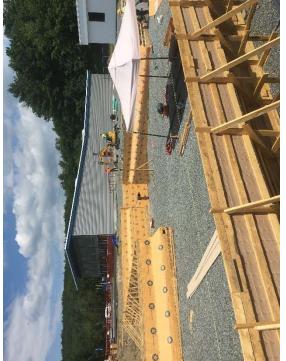

# Summer Construction Pictures

### **New Pool Project:**

- Town Voters approved the replacement of the Sherman Manning Pool.
- Provides zero depth entry, water slide, spray features, shade areas, grassy areas, new fencing.
- Estimated project timeline has the project completed for a pool opening in the summer of 2022
- Demo complete and primary focus is the pool shell.