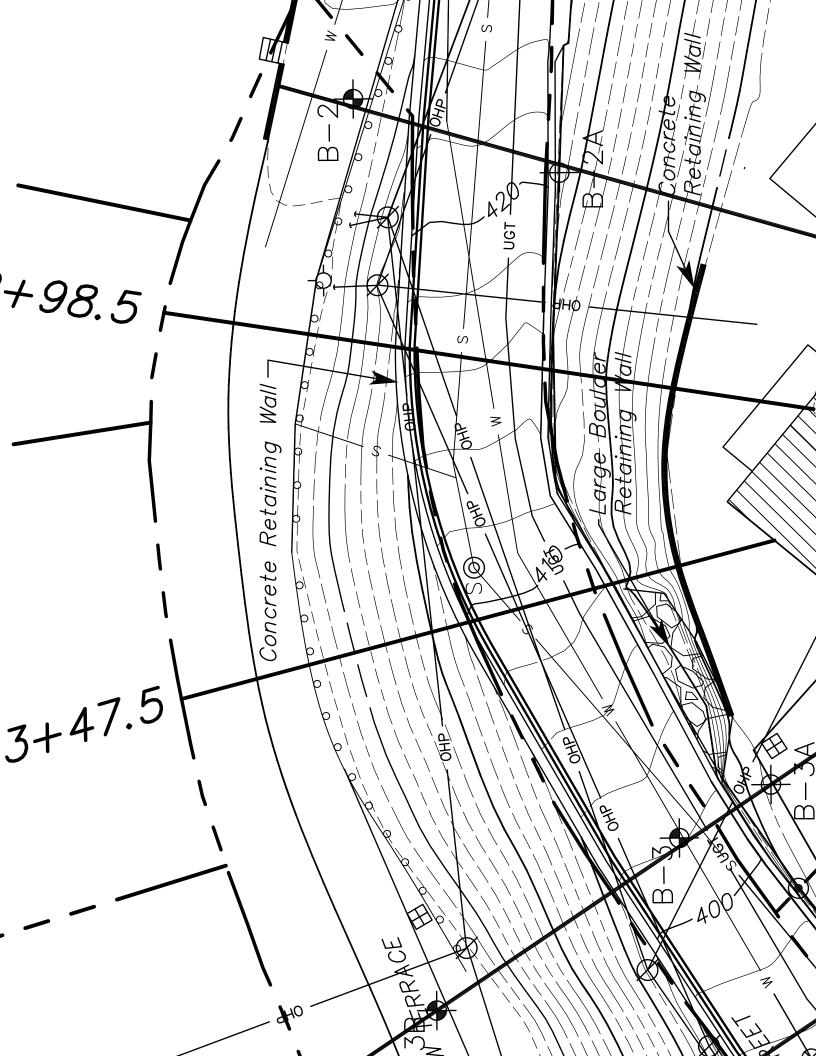

### AGENDA MEMORANDUM July 27, 2021

Town Selectboard Meeting Item: 5d Submitted by: Tracy Yarlott-Davis, Town Manager

**Subject:** Closure of Gates Street between Fairview Terrace and Maplewood Terrace

### **Background:**

On July 13, 2021 the Town Manager and Director of Public Works presented new information on the stability of Gates Street between Fairview Terrance and Maplewood Terrace. While there was no formal motion at the time, staff wanted to provide an update and receive feedback from the Board.

### **Discussion:**

As described in the July 13, 2021 agenda memo which is attached, the Town has a long history of addressing the settling roadway and deterioration of this street. While that memo started the timeline at 2018, Town Staff and the Selectboard were briefed about significant deterioration by outside engineering firms since 2015. I have attached that report for your information. Since then Public Works has continued to clean the surface, patch the roadway, trim trees, and mow the knotweed that overgrows the upper wall. However, none of that work can, or was designed to, address the underlying structure of the roadway and the retaining walls, both upper and lower.

While Public Works staff were performing spring inspections of the roadway they observed significant winter damage and deterioration and thus requested and received permission to obtain current measurements on the top of wall alignment. On July 13, 2021 the Director of Public Works reported that newly requested measurements indicated two to three inches of movement in a portion of the concrete top cap over the stone retaining wall that holds back the roadway and utilities above Maplewood Terrace. The Town Manager and Director of Public Works provided information on other concerns including significant trip and fall hazards to pedestrians, rusted guardrails that are no longer structurally stable, and a surface that is too uneven for the sidewalk plow to perform any further winter maintenance on.

At this time, it is our professional obligation to recommend that the Town close Gates Street between Fairview Terrace and Maplewood Terrace. There are significant trip and fall risks to the residents who use the unofficial walking path to travel to the downtown area and there is always risk that further

retaining wall movement could cause a failure putting the residents and their property of Maplewood Terrace at risk of property damage, injury, or death. There's also a reasonable consideration that the movement of cars, while only an average of 100 per day, down Gates street is a factor in the retaining wall's movement along with general deterioration of the roadway.

The Town's Project Manager has begun examining that area to provide information and suggestions for alternative solutions, including re-routing the water main to allow for a safer and simplified reconstruction, maintaining a one-way street with sidewalk utilizing a reinforced slope that requires some property acquisition, or changing the street over to a pedestrian only walking path which may only require slope easements.

### Recent timeline:

- 2017: Gates Street hill closed completely based on then current information
- September 2018: Selectboard approved re-opening to one-way downhill traffic (current configuration)
- 2018-2019: One calendar year monitoring of Fairview Terrace retaining wall shows no movement that could not be attributed to human or mechanical error
- 2019/2020: Board approved \$200,000 for final planning, engineering, and development of construction documents based on prioritization of capital planning projects
- October 2020: Interim Town Manager MacQueen proposed to the Board that due to board and community division regarding project finality, project is removed from CIP and \$200,000 is reallocated to begin funding the Town's match of the VA Cutoff Bridge with \$30,000 reserved for low level improvements (paving, etc.). That decision is unanimously approved.
- June 2021:
  - OPW begins to utilize the allocated \$30,000 to implement surface treatments (i.e. hand applied asphalt) to improve surface conditions for all road users and seal the road as much as possible to prevent water from entering the road bed
  - Town resumes contracted monitoring of the wall for movement which does demonstrate that there is movement that could not be attributed to human or mechanical error

**Discussion:** 

In light of the new data showing slight movement in the wall, we are being forced to take a hard look at next steps.

Currently, the condition of Gates Street from Fairview Terrace to Maplewood Terrace has deteriorated to a point that asphalt patches to address holes won't get the road surface to a point that we would consider it a safe walking (tripping hazards) or driving path. The road surface near the wall (what we currently have designated as the pedestrian portion) has become so uneven that DPW staff is concerned that our sidewalk plowing equipment will overturn during snow removal.

At this time, the railing is a significant safety hazard that is impossible for the Town to bring even close to current safety standards. It is deteriorated, broken in many places, and structurally unstable. At no time would it prevent a vehicle or pedestrian from falling over the wall.