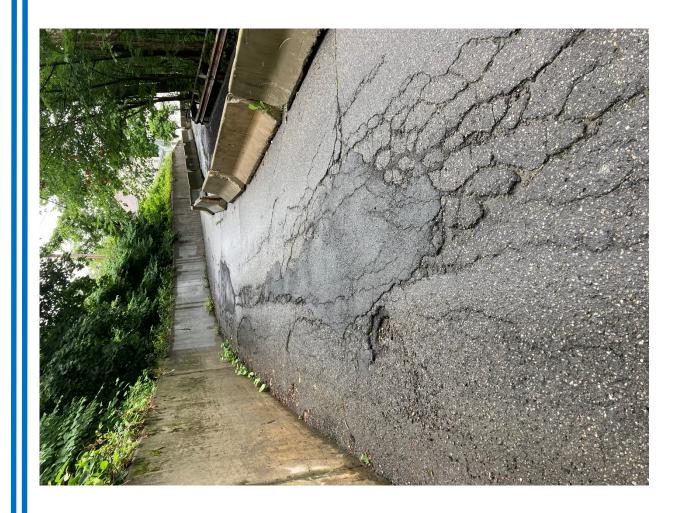

While Public Works staff were performing spring inspections of the roadway they observed significant winter damage and deterioration and thus requested and received permission to obtain current measurements on the top of wall alignment. On July 13, 2021 the Director of Public Works reported that newly requested measurements indicated two to three inches of movement in a portion of the concrete top cap over the stone retaining wall that holds back the roadway and utilities above Maplewood Terrace. The Town Manager and Director of Public Works provided information on other concerns including significant trip and fall hazards to pedestrians, rusted guardrails that are no longer structurally stable, and a surface that is too uneven for the sidewalk plow to perform any further winter maintenance on.

At this time, it is our professional obligation to recommend that the Town close Gates Street between Fairview Terrace and Maplewood Terrace. There are significant trip and fall risks to the residents who use the unofficial walking path to travel to the downtown area and there is always risk that further

retaining wall movement could cause a failure putting the residents and their property of Maplewood Terrace at risk of property damage, injury, or death. There's also a reasonable consideration that the movement of cars, while only an average of 100 per day, down Gates street is a factor in the retaining wall's movement along with general deterioration of the roadway.

**Discussion:** 

In light of the new data showing slight movement in the wall, we are being forced to take a hard look at next steps.

Currently, the condition of Gates Street from Fairview Terrace to Maplewood Terrace has deteriorated to a point that asphalt patches to address holes won't get the road surface to a point that we would consider it a safe walking (tripping hazards) or driving path. The road surface near the wall (what we currently have designated as the pedestrian portion) has become so uneven that DPW staff is concerned that our sidewalk plowing equipment will overturn during snow removal.

At this time, the railing is a significant safety hazard that is impossible for the Town to bring even close to current safety standards. It is deteriorated, broken in many places, and structurally unstable. At no time would it prevent a vehicle or pedestrian from falling over the wall.