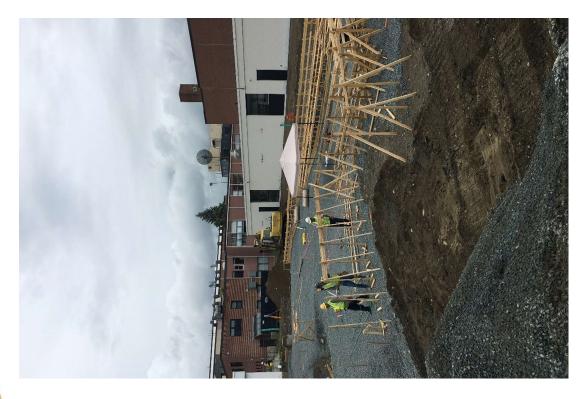

arge trip – how we use the van and supplemental transportation:

Trip Location:

Passenger Totals:

Supplies for Trip:

1- Bus Capacity: Transportation Plan:

Silver Lake Trip

40 campers, 5-7 staff, 4-6 CITS (52 total)

Large cooler, large water jug, camp equipment/supplies

50 (2 per seat)

40 campers, 5 staff on the bus

2-3 staff, 4-6 CITs, cooler, jugs, trip supplies in the van





# P&R Projects Current and Completed





### **New Pool Project:**

- Town Voters approved the replacement of the Sherman Manning Pool.
- Provides zero depth entry, water slide, spray features, shade areas, grassy areas, new fencing.
- Estimated project timeline has the project completed for a pool opening in the summer of 2022
- Demo complete and primary focus is the pool shell.















































Weekly Updates on Constant Contact and Facebook













- Consists of two 120' sections of spectator netting with poles
- Protects spectators from foul balls and throws
- Netting will be used seasonally spring through the fall











- Musco Light Structure Green LED Lighting System
- Collaborative 50/50 lease program with the Hartford School District
- 25-year warranty on lighting system







Establishment of Reserve Fund for P&R and WABA



The Hartford Parks System, WABA and other facilities are tremendous assets for the Town.

- Selectboard to provide funding for future major repairs, rehabilitation Reserves for existing infrastructure are funds set aside by the or replacement of our infrastructure.
- parks and park amenities, buildings and facilities,