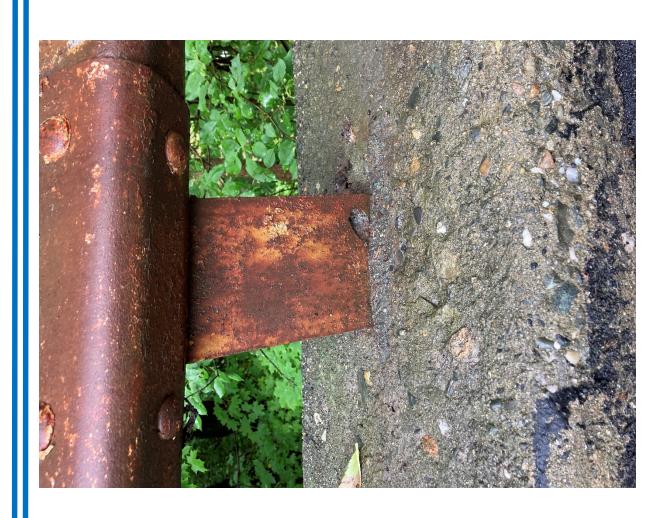

At this time, the railing is a significant safety hazard that is impossible for the Town to bring even close to current safety standards. It is deteriorated, broken in many places, and structurally unstable. At no time would it prevent a vehicle or pedestrian from falling over the wall.

### Memo

**To:** Dan Fraser, Selectboard Chair

From: Hannah Tyler, Director of Public Works

**Through:** John Maclean, Interim Town Manager

Date: December 9, 2020

Re: Fairview Terrace

In October 2020, former interim Town Manager, Patrick MacQueen, proposed to the Selectboard that primarily due the magnitude of expense, lack of consensus with regards to alternative selection, and data showing little, if any, movement in the wall, the Fairview Terrace project be removed from the Capital Improvement Plan, and the \$200,000 included in the FY20 budget for project planning and design be re-directed. He suggested that \$30,000 be allocated for 'sprucing up' and minor improvements and that the remainder be utilized elsewhere. This motion passed unanimously.

Subsequently, the topic has received a high level of interest an inquiry, specifically on the following topics:

- The timeline for the \$30,000 level of improvements is slated for spring and early summer of 2021. Unfortunately, at the time of year the proposal was approved, was not enough time for DPW staff to complete existing projects and include this as well. Also, pavement plants all close annually on the day before Thanksgiving leaving very little time to address the project fully. The intent of these repairs will primarily be dedicated to safety (improving the walking and driving surface, signage, and other imminent issues).
- Community members have expressed concerns about the railing on the Gates Street Hill portion. Although that railing does not meet current pedestrian rail or likely traffic safety standards, the magnitude of expense associated with replacement of the over 500 feet would be well over \$100,000 (a substantial capital investment). By comparison, the 11 feet of railing installed at the corner of Bridge and Main Streets was \$2,600 last year. Furthermore, reinstallation (particularly how they are anchored) of new rails would likely be impossible due to the age and condition of the wall cap. DPW staff will repair as much of the railing as possible in the spring.