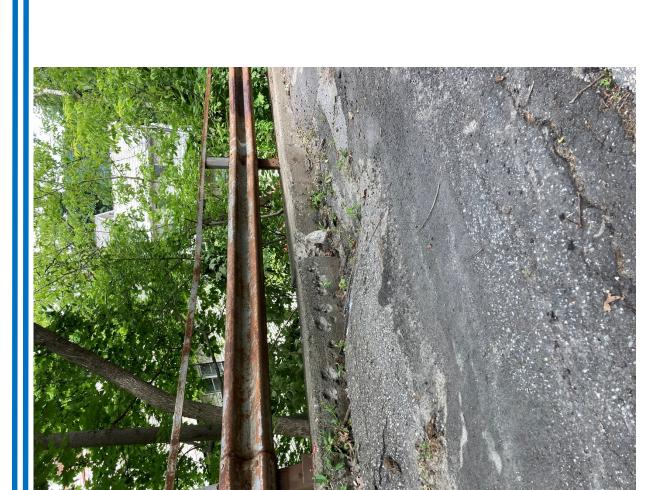

While Public Works staff were performing spring inspections of the roadway they observed significant winter damage and deterioration and thus requested and received permission to obtain current measurements on the top of wall alignment. On July 13, 2021 the Director of Public Works reported that newly requested measurements indicated two to three inches of movement in a portion of the concrete top cap over the stone retaining wall that holds back the roadway and utilities above Maplewood Terrace. The Town Manager and Director of Public Works provided information on other concerns including significant trip and fall hazards to pedestrians, rusted guardrails that are no longer structurally stable, and a surface that is too uneven for the sidewalk plow to perform any further winter maintenance on.

At this time, the railing is a significant safety hazard that is impossible for the Town to bring even close to current safety standards. It is deteriorated, broken in many places, and structurally unstable. At no time would it prevent a vehicle or pedestrian from falling over the wall.