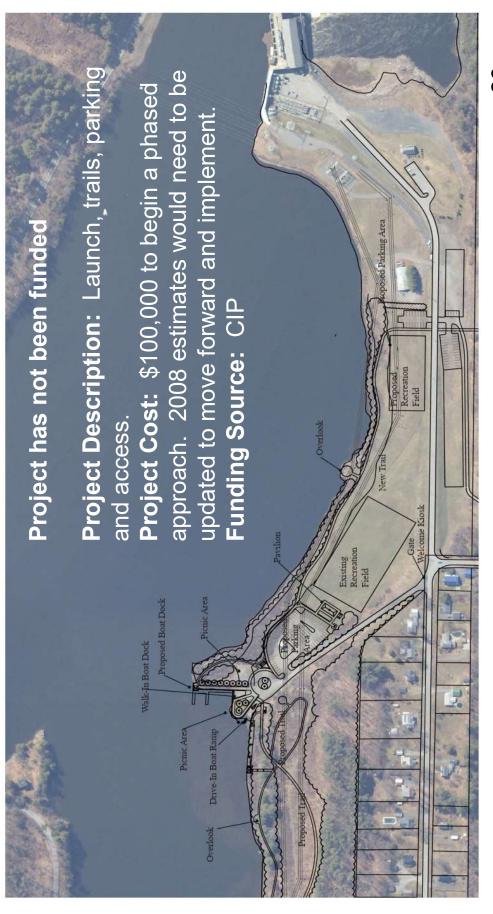

### CIP Planning Future Projects

### CIP Project

Maxfield Parking Lot Paving

Stormwater permit triggered parking lot and stormwater catchment

1 inch finish coat of pavement for parking Project Description: 3inch base and

lots and access roads

**Project Cost: \$150,000** 

Funding Source: General Fund