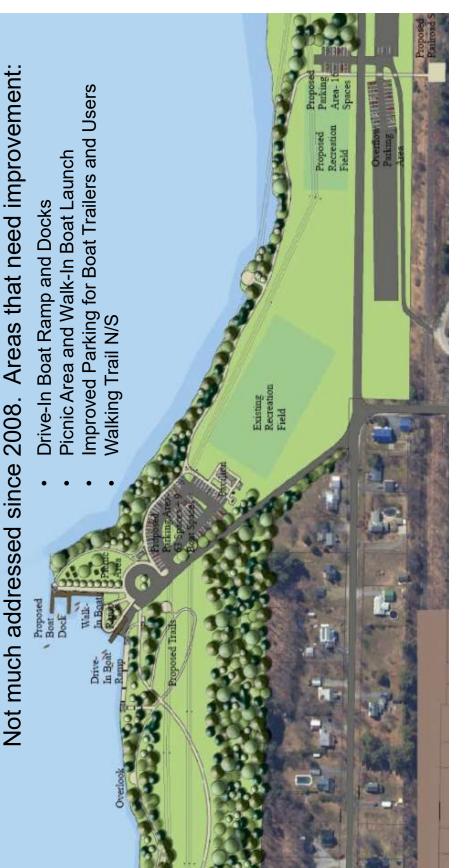

### Indoor Community Center

Community Facilities Chapter - 2019 Master Plan - Identifies Indoor Rec Space

The Parks and Recreation Department will continue to work with the Department of Planning and indoor space such as a community recreation facility. The Department must respond to the community's demand for quality recreation programs and park/facility services. Each year the demand for more activities for all community members increases. As the parks/facilities are Development Services in planning for potential indoor community recreation facilities, park and open-space development. Community demands for indoor recreation space and potential population growth increases the demands on our facilities and parks putting a burden on our ability to maintain the existing facilities the town has invested in. As the make-up of population changes, there will be more demand for diversified social, cultural, health, and athletic programs that may demand for improved, the level of maintenance must meet the high expectations of the community

### Parks & Recreation Commission

- Discussions regarding the future needs of a Community Rec Center
- Recent Community Needs Survey includes several questions
- Rec Commission will review results and determine future of a Rec Center Sub Committee