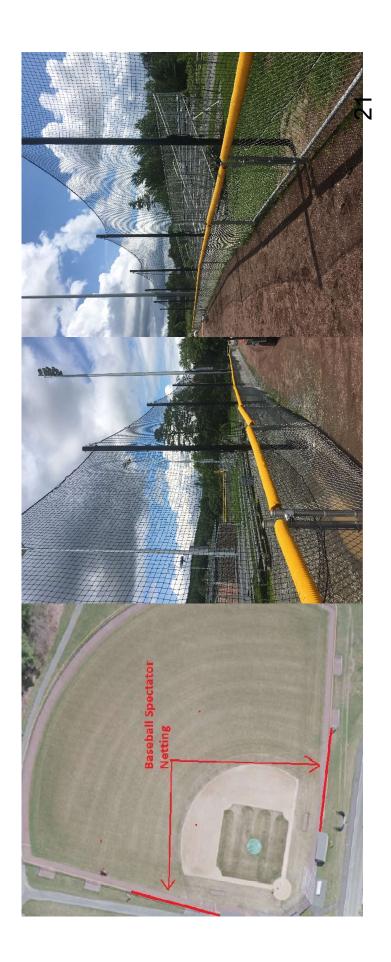

## **Program and Park Highlights**

- Concerts in the park included the Panhandlers on July 14<sup>th</sup> and Jacke in the Pulpit on July 21<sup>st</sup>. Our Movie in the Park presented the movie Onward.
- The Safety Netting Project is complete at Maxfield. Springfield Fence will be back to complete the new gate for the clamshell. During installation last week, the company misgauged their auger and it went through the lighting conduit. MG Electric along with Valley Turf Services were called in to address and repair.
- The second round of fertilizer was applied to many of the park facilities and game fields.
- The pool project continues to move forward. Continuation of steel work between the weather has slowed the process down some but Bread Loaf remains on schedule. We are hopeful for the gunite application within the next week.
- The Hurricane Hill Trail Run is postponed to October 16<sup>th</sup>. The recent rains have saturated the trail system. Additionally, a storm that came through toppled several large trees and multiple trees across the trails. Volunteer have been working to clear the trails but several trees will require professional services to remove.
- Week 5 and week 6 of Camp Ventures are complete with 80 campers in each session.
   Broadway Ventures, a collaboration with Creative Lives was held at the High School.
   The program had 20 participants.
- Minicraft Mania was held the week of July 19<sup>th</sup> in room two of Town Hall. The program is a blend of virtual learning and companion, hands-on activities that explore science and engineering using the Minecraft game.
- SOLID Speed and Agility, Track & Field, Summer Flag Football, Hurricane Football Camp, Nihon Aikijujutsu Session 3, Women's Ultimate Frisbee and Adult Tennis Clinics are programs conducted over the past week.

Weekly Updates on Constant Contact and Facebook

- Consists of two 120' sections of spectator netting with poles
- Protects spectators from foul balls and throws
- Netting will be used seasonally spring through the fall

- Musco Light Structure Green LED Lighting System
- Collaborative 50/50 lease program with the Hartford School District
- 25-year warranty on lighting system

Establishment of Reserve Fund for P&R and WABA