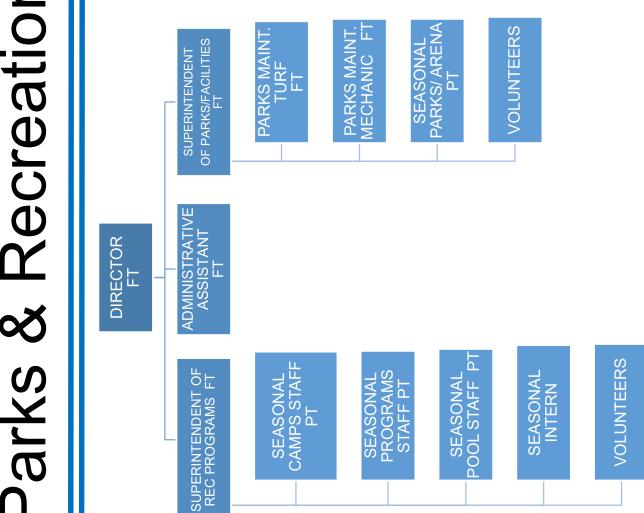

## **Department of Parks and Recreation**

# Parks & Recreation

### **Hartford Parks & Recreation Department**