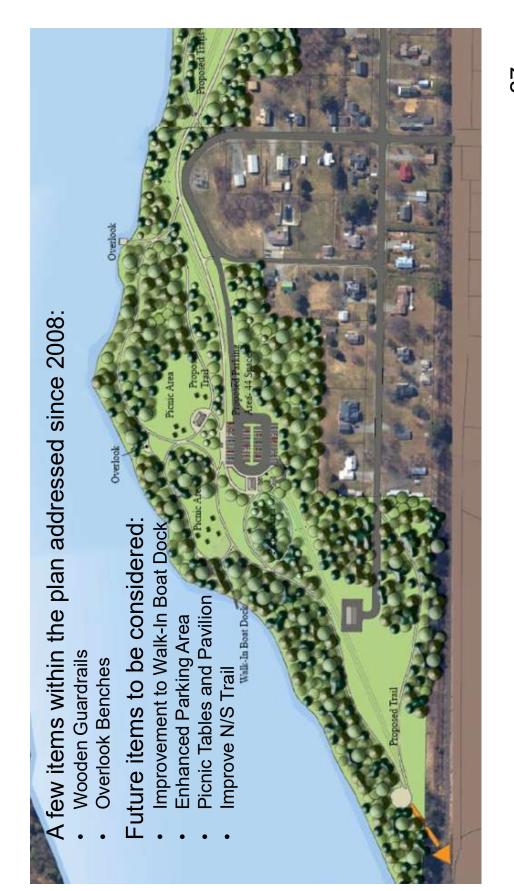

### Indoor Community Center

Community Facilities Chapter - 2019 Master Plan - Identifies Indoor Rec Space

The Parks and Recreation Department will continue to work with the Department of Planning and indoor space such as a community recreation facility. The Department must respond to the community's demand for quality recreation programs and park/facility services. Each year the demand for more activities for all community members increases. As the parks/facilities are Development Services in planning for potential indoor community recreation facilities, park and open-space development. Community demands for indoor recreation space and potential population growth increases the demands on our facilities and parks putting a burden on our ability to maintain the existing facilities the town has invested in. As the make-up of population changes, there will be more demand for diversified social, cultural, health, and athletic programs that may demand for improved, the level of maintenance must meet the high expectations of the community

### Parks & Recreation Commission

- Discussions regarding the future needs of a Community Rec Center
- Recent Community Needs Survey includes several questions
- Rec Commission will review results and determine future of a Rec Center Sub Committee