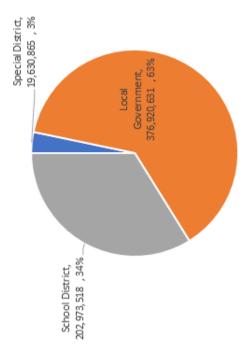

## 2020 Impact Summary

83,000 VERMONTERS IMPACTED

320,000 sq. ft.

OF PUBLIC FACILITIES UPGRADED OR CONSTRUCTED INCLUDING 22,000 SQUARE FEET OF CIVIC, LIBRARY, AND COMMUNITY SPACE

2,600 STUDENT SEATS ENHANCED

I/ mil.
OF STREETSCAPE OR OTHER ROAD IMPROVEMENTS

**5.5** acres
OF REMEDIATED LAND IN BROWNFIELD

NEW FIRE TRUCK

- Created by General Assembly in 1970; first Bond Bank in the country
- Provides access to capital via financial markets
- Five-member board
- State Treasurer serves as ex officio member of the board
- Other members of the board are appointed by the governor for two-year terms (terms are staggered)