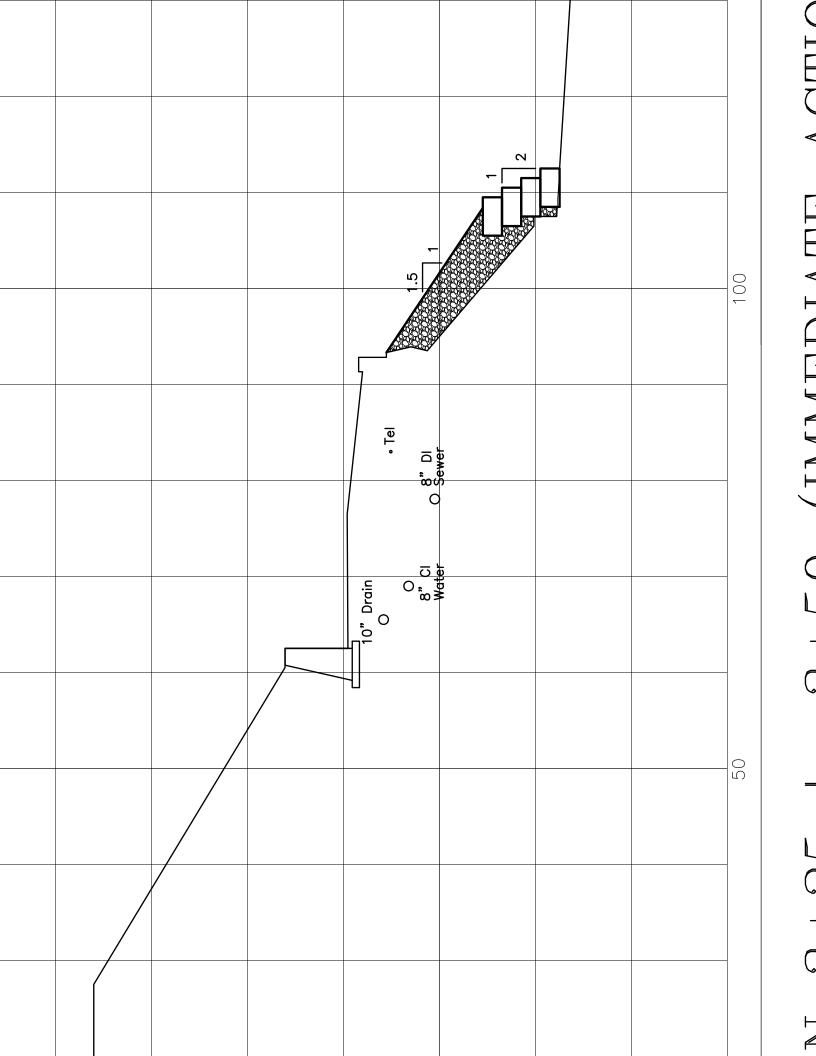

### AGENDA MEMORANDUM July 27, 2021

Town Selectboard Meeting Item: 5d Submitted by: Tracy Yarlott-Davis, Town Manager

**Subject:** Closure of Gates Street between Fairview Terrace and Maplewood Terrace

### **Background:**

On July 13, 2021 the Town Manager and Director of Public Works presented new information on the stability of Gates Street between Fairview Terrance and Maplewood Terrace. While there was no formal motion at the time, staff wanted to provide an update and receive feedback from the Board.

### **Discussion:**

As described in the July 13, 2021 agenda memo which is attached, the Town has a long history of addressing the settling roadway and deterioration of this street. While that memo started the timeline at 2018, Town Staff and the Selectboard were briefed about significant deterioration by outside engineering firms since 2015. I have attached that report for your information. Since then Public Works has continued to clean the surface, patch the roadway, trim trees, and mow the knotweed that overgrows the upper wall. However, none of that work can, or was designed to, address the underlying structure of the roadway and the retaining walls, both upper and lower.

While Public Works staff were performing spring inspections of the roadway they observed significant winter damage and deterioration and thus requested and received permission to obtain current measurements on the top of wall alignment. On July 13, 2021 the Director of Public Works reported that newly requested measurements indicated two to three inches of movement in a portion of the concrete top cap over the stone retaining wall that holds back the roadway and utilities above Maplewood Terrace. The Town Manager and Director of Public Works provided information on other concerns including significant trip and fall hazards to pedestrians, rusted guardrails that are no longer structurally stable, and a surface that is too uneven for the sidewalk plow to perform any further winter maintenance on.

The Town's Project Manager has begun examining that area to provide information and suggestions for alternative solutions, including re-routing the water main to allow for a safer and simplified reconstruction, maintaining a one-way street with sidewalk utilizing a reinforced slope that requires some property acquisition, or changing the street over to a pedestrian only walking path which may only require slope easements.