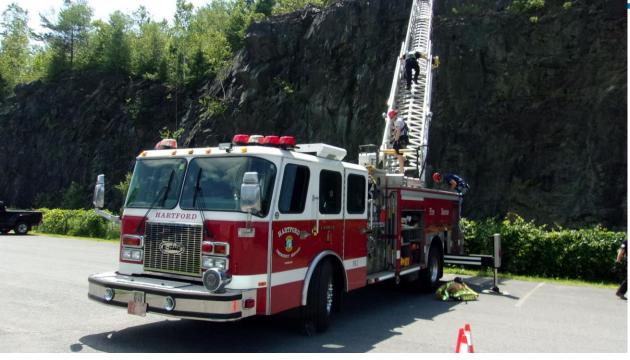

## TOWN OF HARTFORD SELECTBOARD AGENDA

Tuesday, July 16, 2019 at 6:00 pm Hartford Town Hall 171 Bridge Street White River Junction, VT 05001

- I. Call to Order the Selectboard Meeting
- II. Pledge of Allegiance
- III. Local Liquor Control Board
  - New Wolf Tree Hospitality LLC DBA Wolf Tree, 40 Currier Street, White River Junction, VT 05001. (1st Class)
- IV. Order of Agenda
- V. Selectboard
  - 1. Citizen, Selectboard Comments and Announcements: TBD
  - 2. Appointments:
    - a. Consider the Re-Appointment of Erik Krauss to a three-year term to the Hartford Energy Commission beginning on July 16, 2019 and ending on July 15, 2022.
  - 3. Town Manager's Report: Significant Activity Report period ending July 16, 2019.
  - 4. Board Reports, Motions & Ordinances
    - a. Discussion on FIPP Amendments
    - b. Ladder Truck Purchase (Motion Required)
    - c. Adoption of State Template for Town Road and Bridge Standards (Motion Required)