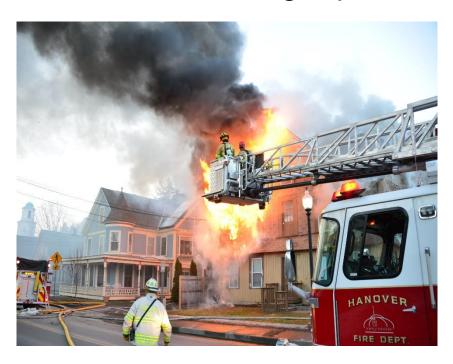

## TOWN OF HARTFORD SELECTBOARD AGENDA

Tuesday, July 16, 2019 at 6:00 pm Hartford Town Hall 171 Bridge Street White River Junction, VT 05001

- I. Call to Order the Selectboard Meeting
- II. Pledge of Allegiance
- III. Local Liquor Control Board
  - New Wolf Tree Hospitality LLC DBA Wolf Tree, 40 Currier Street, White River Junction, VT 05001. (1st Class)
- IV. Order of Agenda
- V. Selectboard
  - 1. Citizen, Selectboard Comments and Announcements: TBD
  - 2. Appointments:
    - a. Consider the Re-Appointment of Erik Krauss to a three-year term to the Hartford Energy Commission beginning on July 16, 2019 and ending on July 15, 2022.
  - 3. Town Manager's Report: Significant Activity Report period ending July 16, 2019.
  - 4. Board Reports, Motions & Ordinances
    - a. Discussion on FIPP Amendments
    - b. Ladder Truck Purchase (Motion Required)
    - c. Adoption of State Template for Town Road and Bridge Standards (Motion Required)