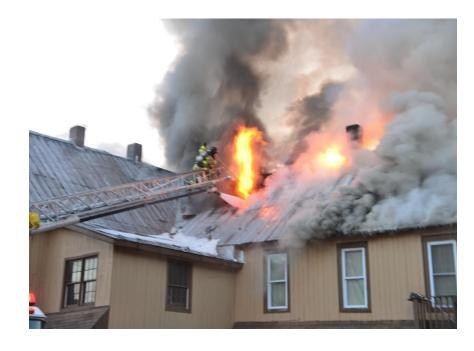

## TOWN OF HARTFORD SELECTBOARD AGENDA

Tuesday, July 16, 2019 at 6:00 pm Hartford Town Hall 171 Bridge Street White River Junction, VT 05001

- I. Call to Order the Selectboard Meeting
- II. Pledge of Allegiance
- III. Local Liquor Control Board
  - New Wolf Tree Hospitality LLC DBA Wolf Tree, 40 Currier Street, White River Junction, VT 05001. (1st Class)
- IV. Order of Agenda
- V. Selectboard
  - 1. Citizen, Selectboard Comments and Announcements: TBD
  - 2. Appointments:
    - a. Consider the Re-Appointment of Erik Krauss to a three-year term to the Hartford Energy Commission beginning on July 16, 2019 and ending on July 15, 2022.
  - 3. Town Manager's Report: Significant Activity Report period ending July 16, 2019.
  - 4. Board Reports, Motions & Ordinances
    - a. Discussion on FIPP Amendments
    - b. Ladder Truck Purchase (Motion Required)
    - c. Adoption of State Template for Town Road and Bridge Standards (Motion Required)