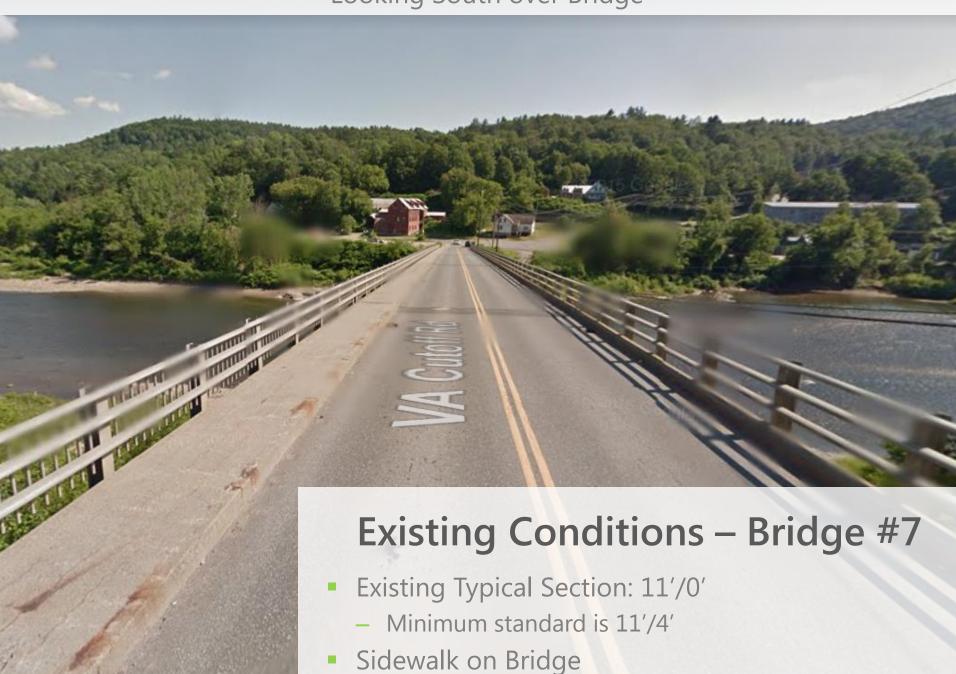

# **Location Map**

Looking North over Bridge **Existing Conditions – Bridge #7** Roadway Classification – Local Road (Class 2 TH) Bridge Type – 559' Long 4-Span Steel Deck Truss Ownership - Town of Hartford Constructed in 1929, Reconstructed in 1973

# Looking South over Bridge

# **Alternatives for Consideration**

- Full Bridge Replacement On-Alignment
  - Minor Right-Of-Way Needed
  - Widen to match the minimum standard typical with a sidewalk
    - 5.5' sidewalk 4' 11' 11' 4'
  - 100 year design life
  - Potential Hazardous Waste mitigation with 100% Town funds
- Full Bridge Replacement Off Alignment
  - New bridge re-aligned with Christian Street
  - Significant Right-Of-Way Needed
  - Widen to match the minimum standard typical with a sidewalk
    - 5.5' sidewalk 4' 11' 11' 4'
  - 100 year design life
  - Potential Hazardous Waste mitigation with 100% Town funds

# On Alignment Layout

- 11'/4' typical with 5.5' sidewalk, 100 year design life
- Minor ROW Needed
- Number of spans to be determined in design
- Eligible for 5% Town share with a closure during construction per ACT 153 of the 2012 legislative session

# Full Replacement Off Alignment - Bridge #7

- 11′/4′ typical with 5.5′ sidewalk, 100 year design life
- Significant ROW Needed
- Number of spans to be determined in design
- Eligible for 5% Town share with a closure during construction per ACT 153 of the 2012 legislative session