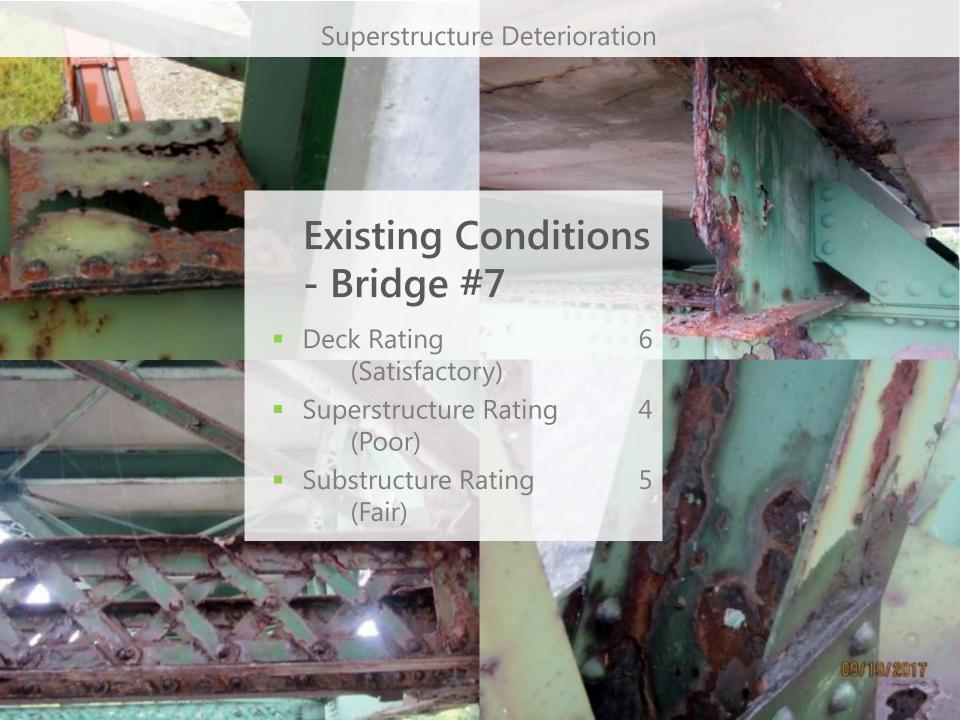

# **Location Map**

Looking North over Bridge **Existing Conditions – Bridge #7** Roadway Classification – Local Road (Class 2 TH) Bridge Type – 559' Long 4-Span Steel Deck Truss Ownership - Town of Hartford Constructed in 1929, Reconstructed in 1973