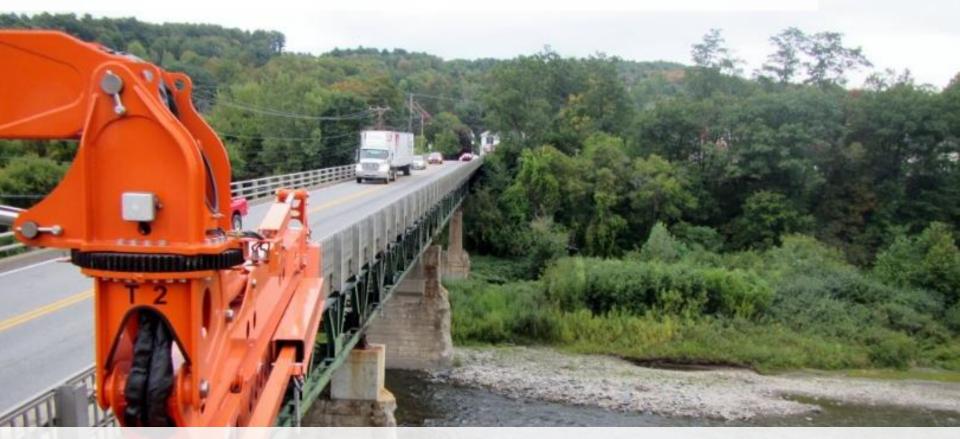

Town Manager

Town Selectboard Meeting Item: 4.g Submitted by: Brannon Godfrey, Town Manager

Subject:

**VA Cutoff Bridge Alignment** 

Background:

The Town-owned VA Cutoff Bridge spans the White River and connects VA Cutoff Road to Maple Street (VT 14). The current condition of the 1929/1973 structure warrants planning for repair or replacement alternatives. Following the Selectboard decision in May to pursue full bridge replacement with offsite detour, the Vermont Agency of Transportation (VTrans) has continued with project scoping based on two possible bridge alignments for the new bridge: 1) the "Existing" Alignment, and 2) an "Off" Alignment with Christian Street on the north end and a straighter approach to VA Cutoff Rd at the crossing of Mill Rd. on the south end ("Off Alignment"). The Town's project cost share will be 5% of either alignment option as long as there is an offsite detour during construction. Before continued development of design, VTrans needs a decision from the Town regarding the preferred alignment.

Discussion:

The project cost for Off Alignment is estimated at \$14,414,026 compared to \$11,760,159 for the Existing Alignment. Therefore the Town's 5% share will be \$130,000 more for the Off Alignment (\$720,000 compared to \$590,000).

The projected growth in the areas on either end of the bridge does not substantiate advantages of one alignment over the other. However, there are a number of traffic safety factors that do justify the increased cost for the Off Alignment. First, by alignment with Christian Street, the off alignment reduces the number of traffic conflicts by combining two high-volume intersections into one (Maple St./VA Cutoff and Maple St/Christian St into a single four way intersection of VA Cutoff/Christian St.). Second, the sight distances are improved for turning movements on and off Maple Street when aligned at Christian St. Third, the alignment on the south end of the bridge and the crossing of Mill Rd./Old River Rd. is also improved to lessen the approach angle.

The bridge has a 100-year design life. Considering the life of the investment, staff recommends that the traffic safety improvements justify the additional cost to the Town for the Off Alignment option.

Financial Impact:

The Town's 5% share will be \$720,000 for the Off Alignment.

**Recommendation:** 

Authorize VTrans to proceed with development of conceptual plans for the Off Alignment option for distribution, comment and presentation at a public information meeting.

# **Hartford BO 1444(60) Selectboard Meeting Discussion**

Town Highway 6 – Bridge #7 over The White River and Town **Highway 98** VERMONT

AGENCY OF TRANSPORTATION

July 2, 2019

# **Location Map**

Looking North over Bridge **Existing Conditions – Bridge #7** Roadway Classification – Local Road (Class 2 TH) Bridge Type – 559' Long 4-Span Steel Deck Truss Ownership - Town of Hartford Constructed in 1929, Reconstructed in 1973