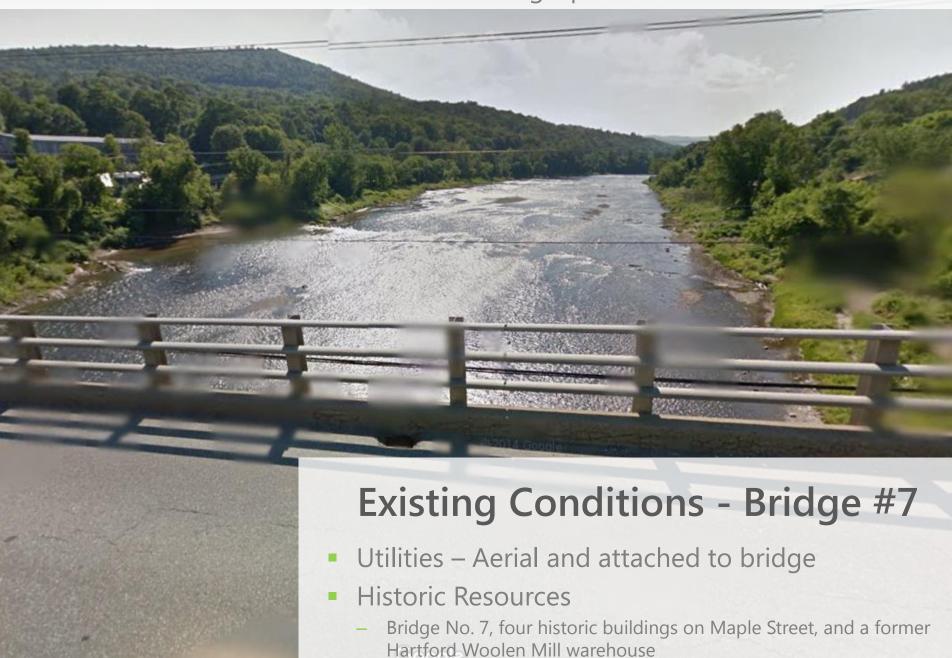

# **Location Map**

Looking North over Bridge **Existing Conditions – Bridge #7** Roadway Classification – Local Road (Class 2 TH) Bridge Type – 559' Long 4-Span Steel Deck Truss Ownership - Town of Hartford Constructed in 1929, Reconstructed in 1973

# Resources – Looking Upstream