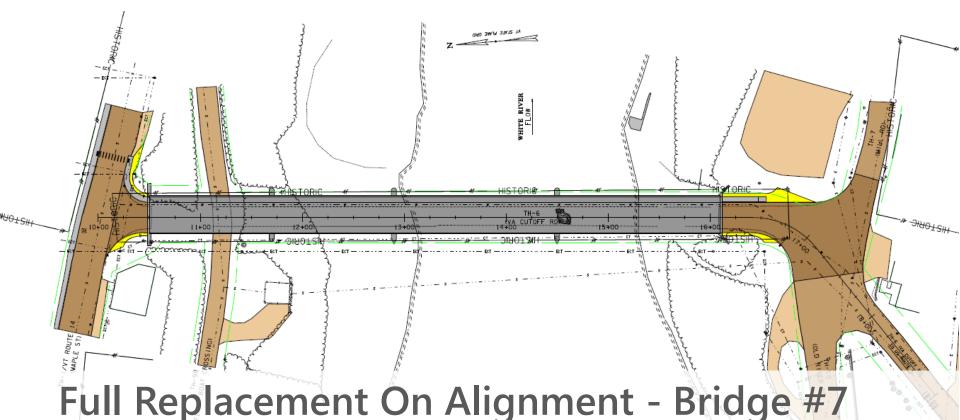

# On Alignment Layout

- 11'/4' typical with 5.5' sidewalk, 100 year design life
- Minor ROW Needed
- Number of spans to be determined in design
- Eligible for 5% Town share with a closure during construction per ACT 153 of the 2012 legislative session