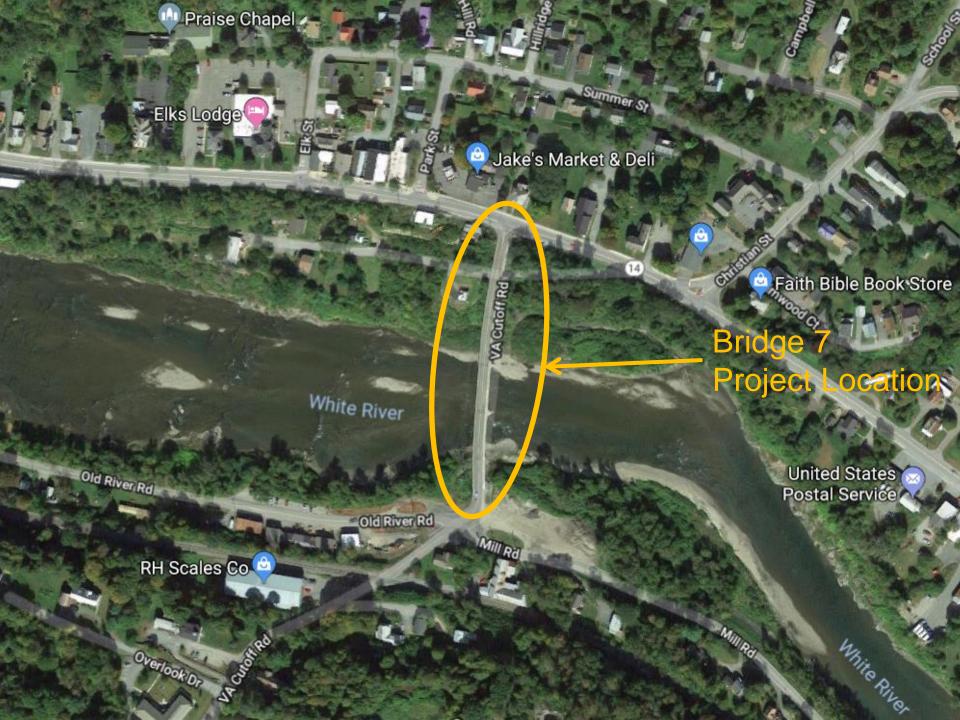

# **Hartford BO 1444(60) Selectboard Meeting Discussion**

Town Highway 6 – Bridge #7 over The White River and Town **Highway 98** VERMONT

AGENCY OF TRANSPORTATION

July 2, 2019

# **Location Map**

Looking North over Bridge **Existing Conditions – Bridge #7** Roadway Classification – Local Road (Class 2 TH) Bridge Type – 559' Long 4-Span Steel Deck Truss Ownership - Town of Hartford Constructed in 1929, Reconstructed in 1973