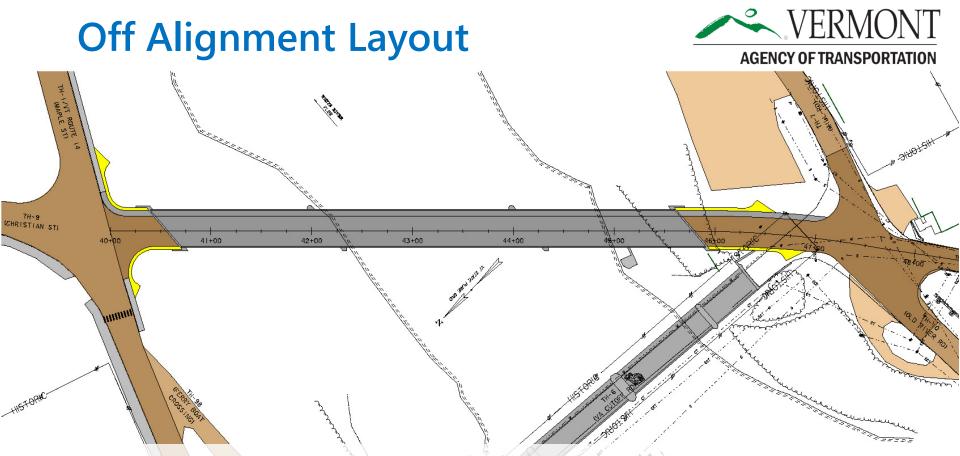

# Full Replacement Off Alignment - Bridge #7

- 11′/4′ typical with 5.5′ sidewalk, 100 year design life
- Significant ROW Needed
- Number of spans to be determined in design
- Eligible for 5% Town share with a closure during construction per ACT 153 of the 2012 legislative session