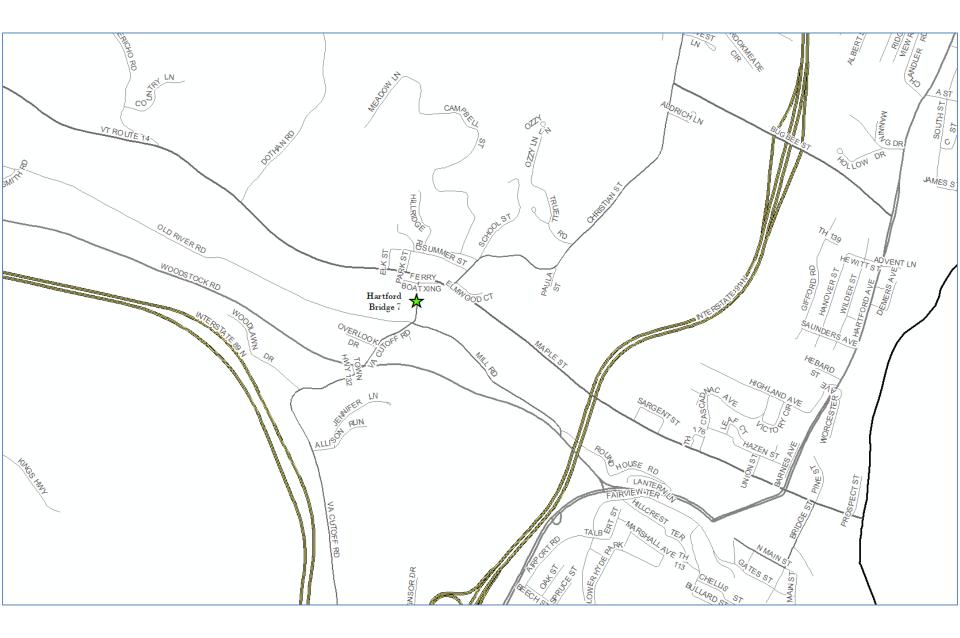

Town Manager

Town Selectboard Meeting Item: 4.g Submitted by: Brannon Godfrey, Town Manager

Subject:

**VA Cutoff Bridge Alignment** 

Background:

The Town-owned VA Cutoff Bridge spans the White River and connects VA Cutoff Road to Maple Street (VT 14). The current condition of the 1929/1973 structure warrants planning for repair or replacement alternatives. Following the Selectboard decision in May to pursue full bridge replacement with offsite detour, the Vermont Agency of Transportation (VTrans) has continued with project scoping based on two possible bridge alignments for the new bridge: 1) the "Existing" Alignment, and 2) an "Off" Alignment with Christian Street on the north end and a straighter approach to VA Cutoff Rd at the crossing of Mill Rd. on the south end ("Off Alignment"). The Town's project cost share will be 5% of either alignment option as long as there is an offsite detour during construction. Before continued development of design, VTrans needs a decision from the Town regarding the preferred alignment.

# **Location Map**

Looking North over Bridge **Existing Conditions – Bridge #7** Roadway Classification – Local Road (Class 2 TH) Bridge Type – 559' Long 4-Span Steel Deck Truss Ownership - Town of Hartford Constructed in 1929, Reconstructed in 1973