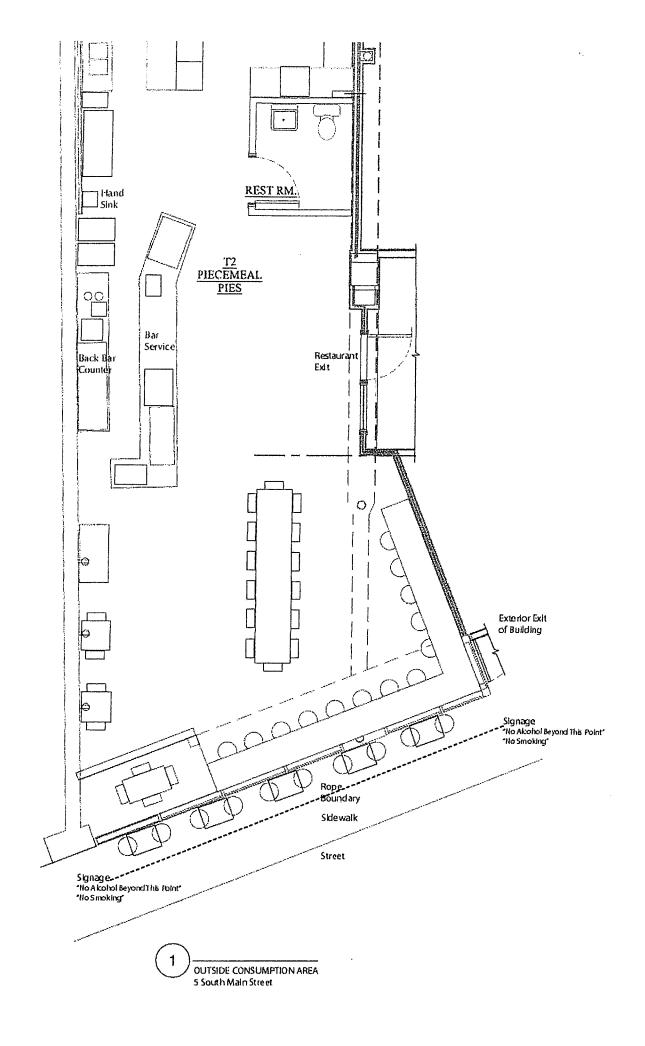

#### 2. Renewals without Appearance

- a. Public House Diner, Inc. 5573 Woodstock Road, Quechee, VT 05059. (1st Class)
- Northern Hospitality Limited Partnership, Doing Business As: Hotel Coolidge, 39 South Main Street, White River Junction, VT 05001, (1<sup>st</sup> Class)
- Skinny Pancake Quechee, 7161 Woodstock Road, Quechee, VT 05059. (1<sup>st</sup> Class)
- d. Engine Room, LLC 188 South Main Street, White River Junction, VT 05001. (1st Class and Outside Consumption)
- e. Piecemeal, LLC Doing Business As: Piecemeal Pies, 5 South Main Street, White River Junction, VT 05001 (1st Class and Outside Consumption)
- f. Pirkey, Bradford F. Doing Business As: Chefs Brads Crazy Side, 1