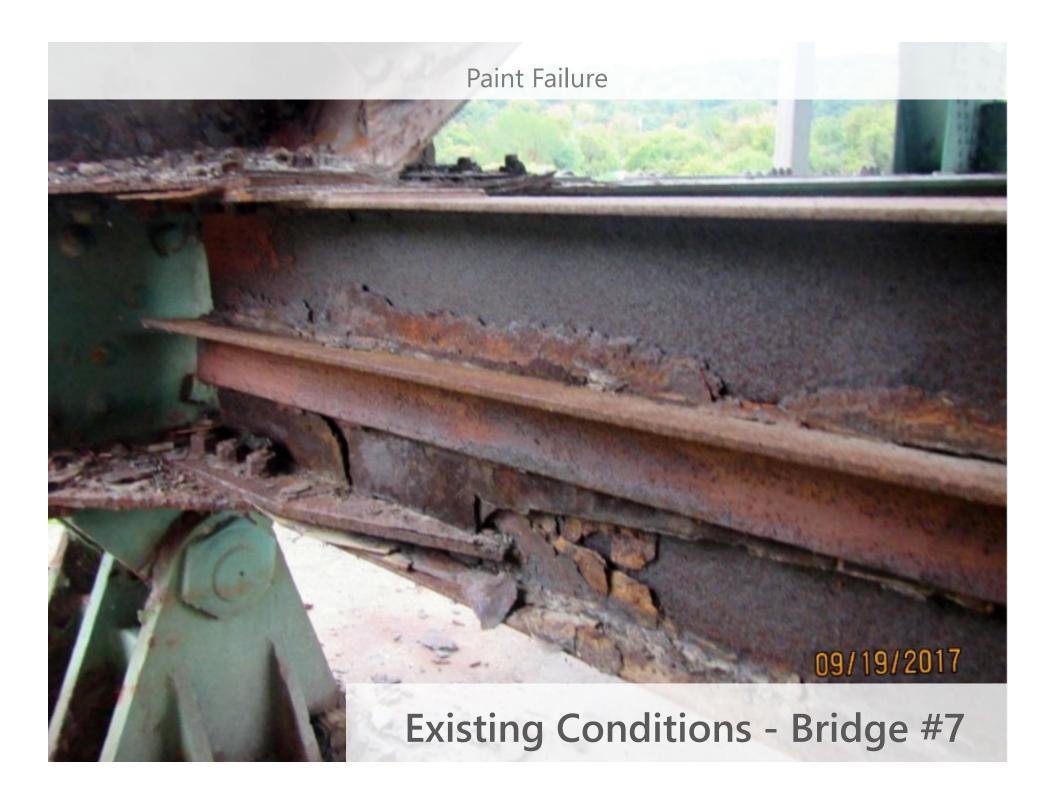

## IV. Order of Agenda

- V. Selectboard
  - 1. Citizen, Selectboard Comments and Announcements: TBD
  - 2. Appointments: N/A
  - 3. Town Manager's Report: TBD
  - 4. Board Reports, Motions & Ordinances:
    - a. Receive the VA Cutoff Bridge Project Introduction Brief. (Info Only)
    - b. Consider Accepting the Vermont Community Development Program Grant and Terms Concerning the Village at White River Junction and Approving the Resolution Assigning Staff Responsibility for the Grant. (Mot. Req.)
    - c. Receive the 2018 TIF Annual Report. (Info Only)
    - d. Consider Granting Retroactive Approval for an Exception to the Town Purchasing Policy and Retroactive Approval to Enter Into the Lease with MUSCO for Lighting at the Maxfield Complex. (Mot. Req.)
    - e. Selectboard Process Review and Internal Selectboard Evaluation. (Info Only)
  - 5. Commission Meeting Reports: TBD