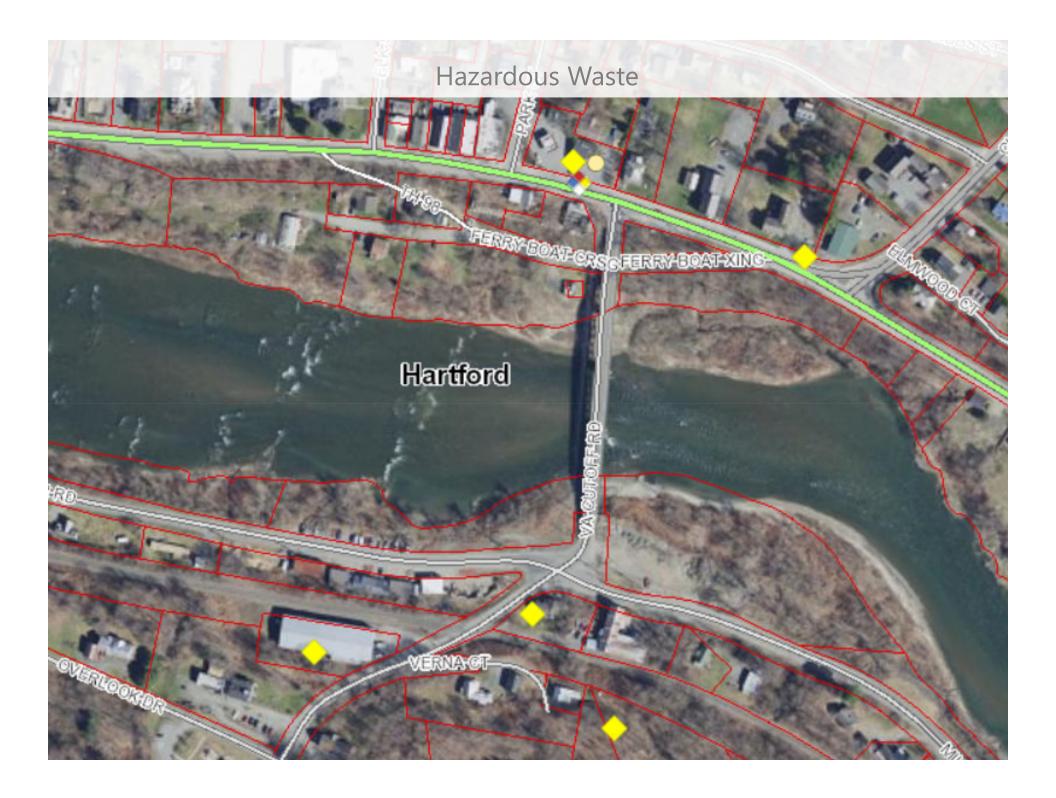

## IV. Order of Agenda

- V. Selectboard
  - 1. Citizen, Selectboard Comments and Announcements: TBD
  - 2. Appointments: N/A
  - 3. Town Manager's Report: TBD
  - 4. Board Reports, Motions & Ordinances:
    - a. Receive the VA Cutoff Bridge Project Introduction Brief. (Info Only)
    - b. Consider Accepting the Vermont Community Development Program Grant and Terms Concerning the Village at White River Junction and Approving the Resolution Assigning Staff Responsibility for the Grant. (Mot. Req.)
    - c. Receive the 2018 TIF Annual Report. (Info Only)
    - d. Consider Granting Retroactive Approval for an Exception to the Town Purchasing Policy and Retroactive Approval to Enter Into the Lease with MUSCO for Lighting at the Maxfield Complex. (Mot. Req.)
    - e. Selectboard Process Review and Internal Selectboard Evaluation. (Info Only)
  - 5. Commission Meeting Reports: TBD