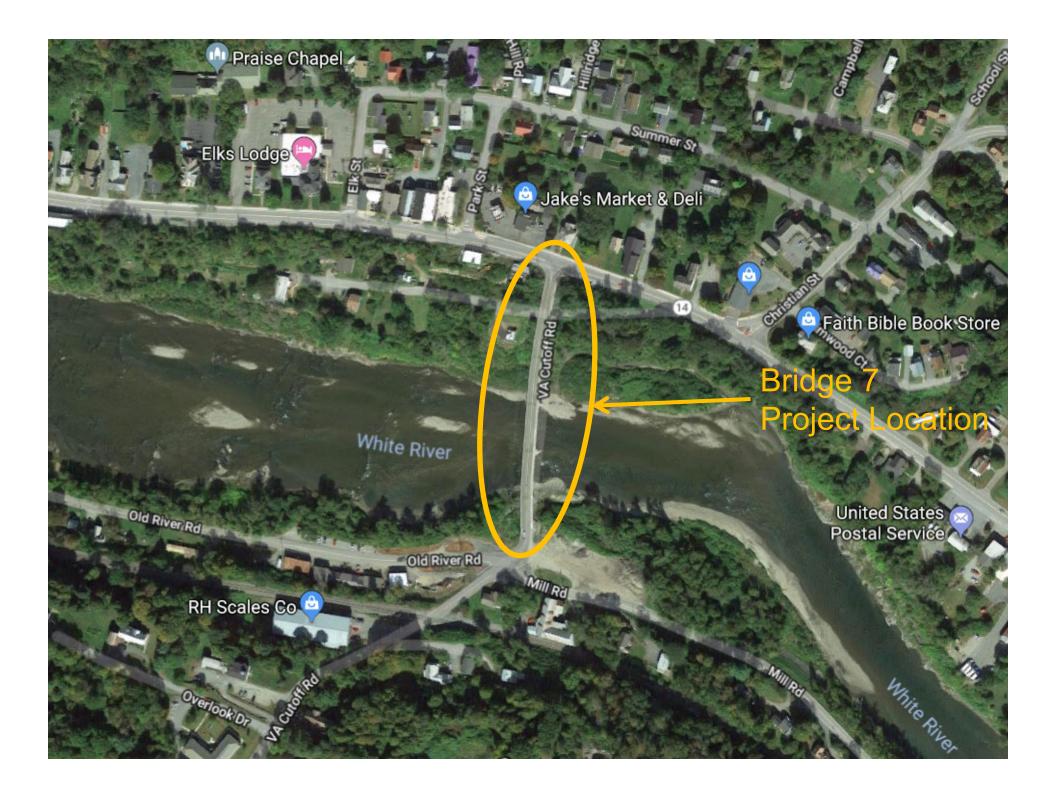

## IV. Order of Agenda

- V. Selectboard
  - 1. Citizen, Selectboard Comments and Announcements: TBD
  - 2. Appointments: N/A
  - 3. Town Manager's Report: TBD
  - 4. Board Reports, Motions & Ordinances:
    - a. Receive the VA Cutoff Bridge Project Introduction Brief. (Info Only)
    - b. Consider Accepting the Vermont Community Development Program Grant and Terms Concerning the Village at White River Junction and Approving the Resolution Assigning Staff Responsibility for the Grant. (Mot. Req.)
    - c. Receive the 2018 TIF Annual Report. (Info Only)
    - d. Consider Granting Retroactive Approval for an Exception to the Town Purchasing Policy and Retroactive Approval to Enter Into the Lease with MUSCO for Lighting at the Maxfield Complex. (Mot. Req.)
    - e. Selectboard Process Review and Internal Selectboard Evaluation. (Info Only)
  - 5. Commission Meeting Reports: TBD