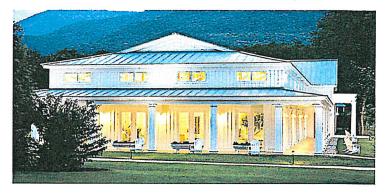

## Town of Manchester Park House

The Town of Manchester, Vermont was concerned about deteriorating conditions at the existing pool building and a lack of facilities at the Dana L Thompson Recreation Park. To address these concerns Bread Loaf worked with the Town Recreation Building Committee to develop a needs assessment, conceptual design, cost estimate and schedule for design, permitting and construction of a new Park House to replace the existing pool building.

The Park House has become the focal center and central support building for activities at the park and public pool. The new facility includes men's and women's changing rooms and shower facilities, family locker rooms, public restrooms, staff offices and a community room. The public rest rooms are designed with separate entrances from the exterior so they can be accessed by the public using the park when the remainder of the building is closed. The changing rooms also serve as locker rooms for teams competing at the adjacent Applejack Field. The new community room is a welcome addition for meetings, classes and events held year round.