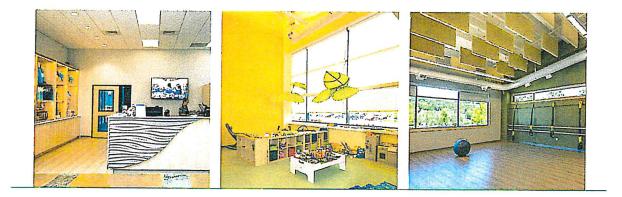

Due to the growth of the Upper Valley Aquatic Center's membership base and an increase in the number of families using the facility, the Upper Valley Aquatic Center selected Bread Loaf to provide Integrated Project Management services for an 8,000 square foot addition and renovations to their existing facility.

The new space includes: a much larger family-friendly locker room with private changing suites; a new group exercise studio for classes such as Yoga, Pilates, stretching, and more; expanded fitness room space for strength speed agility training, and cardio equipment; and a physical therapy center.

In keeping with the existing modern open floor plan, the addition features ample natural light, views of the beautiful Vermont hills that surround the Center, and a fitness mezzanine that overlooks the fitness floor. Construction was completed in July 2017 with the improvements done in phases to minimize interruption to the daily operations.