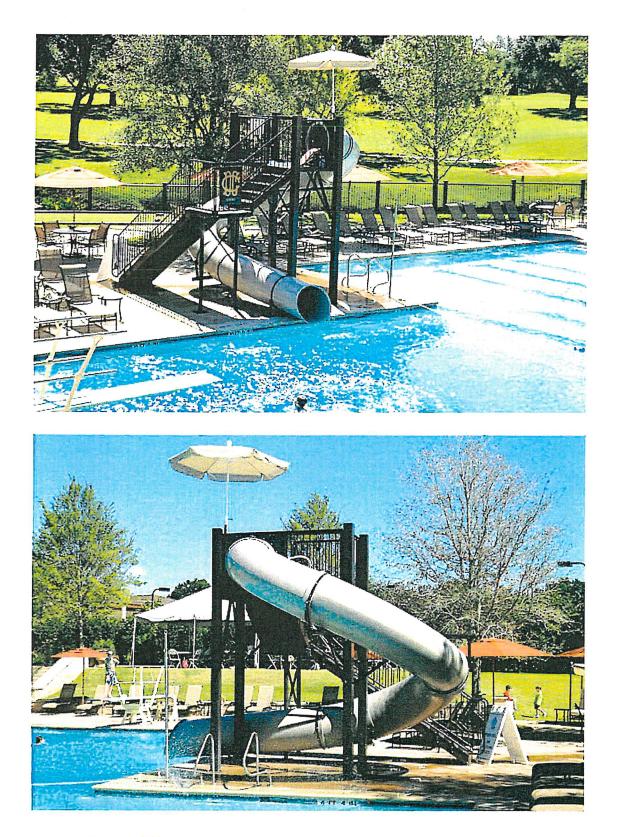

### Lebanon Veteran's Memorial Pool

After demolishing the old deteriorating swimming pool and bathhouse, Bread Loaf began this Lebanon, New Hampshire construction management project from the ground up.

The project included building three barn-like structures for offices, dressing rooms and pool equipment. The new collection of pools includes a children's pool with a beach-like edge and playful water that drips, sprays and foams. Bread Loaf built a diving pool, an eight-lane lap pool and access for people who have physical handicaps.

Bread Loaf worked closely with South Shore Gunite Pool and Spa and the Town of Lebanon to ensure that the project was comepleed on time and under budget.

17