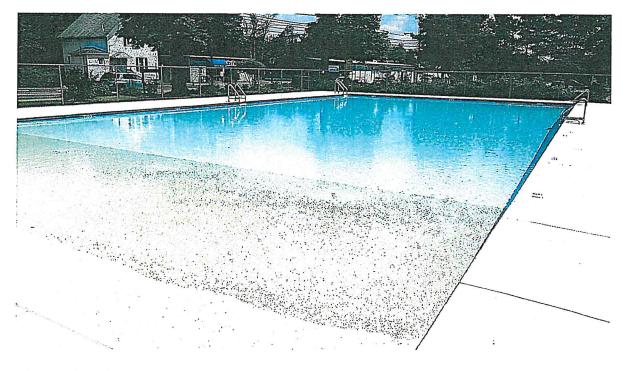

### Lebanon Veteran's Memorial Pool

After demolishing the old deteriorating swimming pool and bathhouse, Bread Loaf began this Lebanon, New Hampshire construction management project from the ground up.

The project included building three barn-like structures for offices, dressing rooms and pool equipment. The new collection of pools includes a children's pool with a beach-like edge and playful water that drips, sprays and foams. Bread Loaf built a diving pool, an eight-lane lap pool and access for people who have physical handicaps.

Bread Loaf worked closely with South Shore Gunite Pool and Spa and the Town of Lebanon to ensure that the project was comepleed on time and under budget.

17