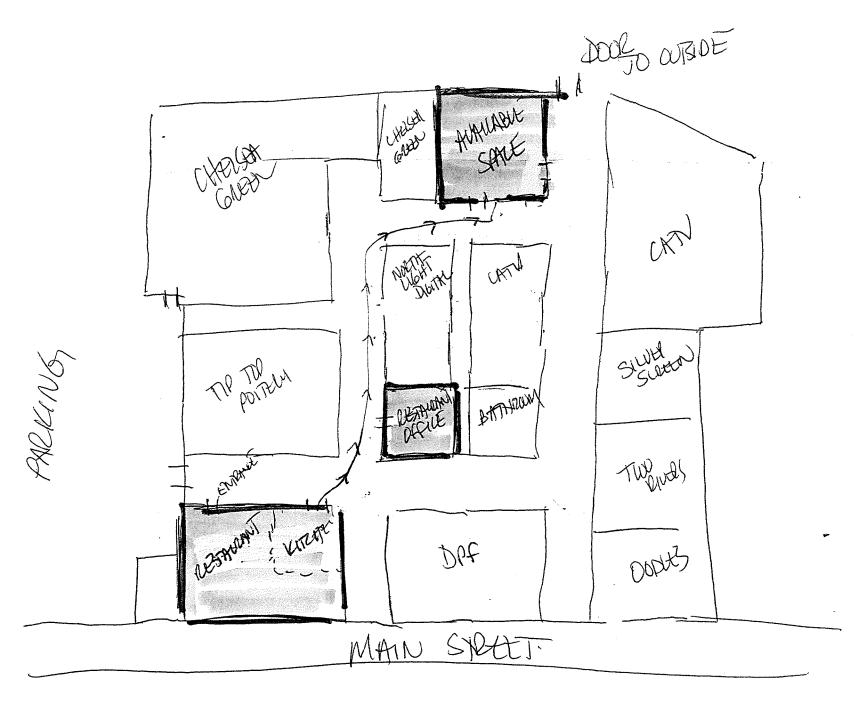

Expansion to include Studio #146

- 1. Studio #146 is an approx. 1000 sq ft space located in the back of the Tip Top Building. (See attached drawing of the building). This studio is available for lease on October 1, 2020.
- 2. Access would be via the main hallway. (See attached drawing of the building).
- 3. This expansion would be temporary until the spring of 2021 when weather is conducive to outdoor dining.
- 4. There would be no bar or alcohol storage in Studio 146, it would be for service only during regular hours of operation.

What this entails is basically changing the current description on her license to include the new service area. Brett has seen and approved the space from his point of view. A request was forwarded to Tom to inspect the unit when arrangements can be made with Eileen and lease holder of the unit. She has included in her info a drawing showing how going from her restaurant to the new services area. Also a copy of her updated lease se