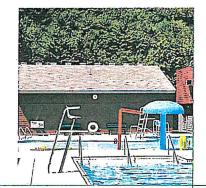

### Lebanon Veteran's Memorial Pool

After demolishing the old deteriorating swimming pool and bathhouse, Bread Loaf began this Lebanon, New Hampshire construction management project from the ground up.

The project included building three barn-like structures for offices, dressing rooms and pool equipment. The new collection of pools includes a children's pool with a beach-like edge and playful water that drips, sprays and foams. Bread Loaf built a diving pool, an eight-lane lap pool and access for people who have physical handicaps.

Bread Loaf worked closely with South Shore Gunite Pool and Spa and the Town of Lebanon to ensure that the project was comepleed on time and under budget.

17