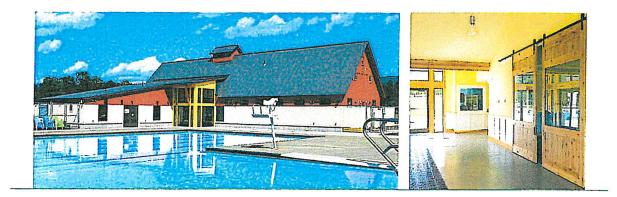

### Lebanon Veteran's Memorial Pool

After demolishing the old deteriorating swimming pool and bathhouse, Bread Loaf began this Lebanon, New Hampshire construction management project from the ground up.

The project included building three barn-like structures for offices, dressing rooms and pool equipment. The new collection of pools includes a children's pool with a beach-like edge and playful water that drips, sprays and foams. Bread Loaf built a diving pool, an eight-lane lap pool and access for people who have physical handicaps.

Bread Loaf worked closely with South Shore Gunite Pool and Spa and the Town of Lebanon to ensure that the project was comepleed on time and under budget.

17