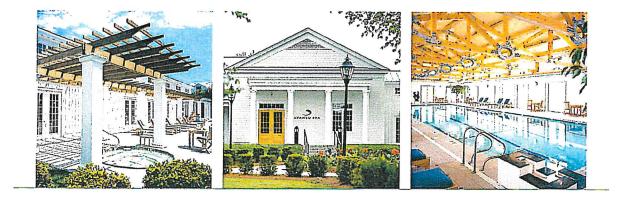

## Equinox Resort Spa & Pool

Bread Loaf has provided Integrated Project Management services to The Equinox Resort in Manchester Village, Vermont since 2001.

In order to position the Equinox as a premiere destination resort and meet the market requirements of more sophisticated guests, Bread Loaf worked with the Equinox to plan and execute a series of major improvements to the resort. The first project was a fast-track renovation of one hundred and twenty three guest rooms and bathrooms in 2001. Construction of the new spa, kitchen and banquet facility was completed in 2002. Parking and site improvements followed in 2003 and the laundry room upgrades were completed in 2005.

The desire to provide a new world class and uniquely Vermont "spa experience" set the tone for the Spa addition. The new spa replaced the resort's aging outdoor pool, indoor pool and spa. Building forms and materials were selected to reinforce the connection to the existing hotel. The simple white horizontal and vertical siding and gabled roofs connect the building to the rural Village of Manchester. The mechanical systems are concealed or integrated into the building envelope system.

Construction of the spa was completed during the prime season (June to December) surrounded by a fully functional resort and was accomplished with minimal disruption to the valued experience of each guest.

Award: Design-Build Excellence Award 2004 Design-Build Institute of America