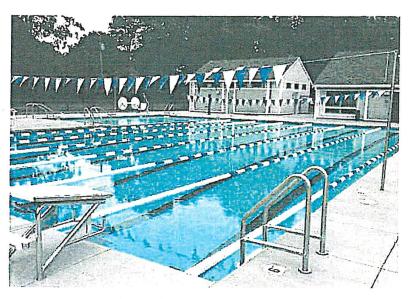

Due to the growth of the Upper Valley Aquatic Center's membership base and an increase in the number of families using the facility, the Upper Valley Aquatic Center selected Bread Loaf to provide Integrated Project Management services for an 8,000 square foot addition and renovations to their existing facility.

The new space includes: a much larger family-friendly locker room with private changing suites; a new group exercise studio for classes such as Yoga, Pilates, stretching, and more; expanded fitness room space for strength speed agility training, and cardio equipment; and a physical therapy center.

In keeping with the existing modern open floor plan, the addition features ample natural light, views of the beautiful Vermont hills that surround the Center, and a fitness mezzanine that overlooks the fitness floor. Construction was completed in July 2017 with the improvements done in phases to minimize interruption to the daily operations.