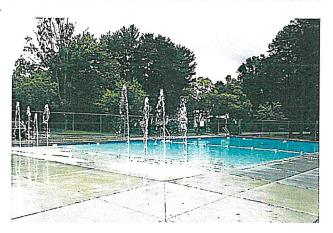

Due to the growth of the Upper Valley Aquatic Center's membership base and an increase in the number of families using the facility, the Upper Valley Aquatic Center selected Bread Loaf to provide Integrated Project Management services for an 8,000 square foot addition and renovations to their existing facility.

The new space includes: a much larger family-friendly locker room with private changing suites; a new group exercise studio for classes such as Yoga, Pilates, stretching, and more; expanded fitness room space for strength speed agility training, and cardio equipment; and a physical therapy center.

In keeping with the existing modern open floor plan, the addition features ample natural light, views of the beautiful Vermont hills that surround the Center, and a fitness mezzanine that overlooks the fitness floor. Construction was completed in July 2017 with the improvements done in phases to minimize interruption to the daily operations.