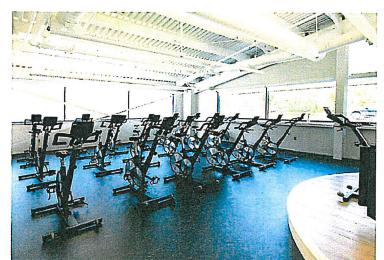

Due to the growth of the Upper Valley Aquatic Center's membership base and an increase in the number of families using the facility, the Upper Valley Aquatic Center selected Bread Loaf to provide Integrated Project Management services for an 8,000 square foot addition and renovations to their existing facility.

The new space includes: a much larger family-friendly locker room with private changing suites; a new group exercise studio for classes such as Yoga, Pilates, stretching, and more; expanded fitness room space for strength speed agility training, and cardio equipment; and a physical therapy center.

In keeping with the existing modern open floor plan, the addition features ample natural light, views of the beautiful Vermont hills that surround the Center, and a fitness mezzanine that overlooks the fitness floor. Construction was completed in July 2017 with the improvements done in phases to minimize interruption to the daily operations.