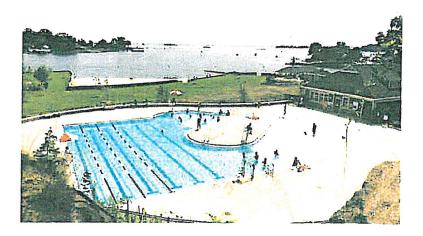

### Lebanon Veteran's Memorial Pool

After demolishing the old deteriorating swimming pool and bathhouse, Bread Loaf began this Lebanon, New Hampshire construction management project from the ground up.

The project included building three barn-like structures for offices, dressing rooms and pool equipment. The new collection of pools includes a children's pool with a beach-like edge and playful water that drips, sprays and foams. Bread Loaf built a diving pool, an eight-lane lap pool and access for people who have physical handicaps.

Bread Loaf worked closely with South Shore Gunite Pool and Spa and the Town of Lebanon to ensure that the project was comepleed on time and under budget.

17