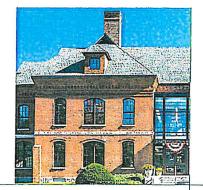

#### Town of Hartford Town Hall Renovations - Net Zero Ready Building

The Town of Hartford devoted several years evaluating options to address its outdated municipal offices that were housed in a former early 19th century school. The Town selected Bread Loaf for the design and construction of a complete renovation of the existing facility.

The building is a Net Zero ready facility featuring an open transparent lobby that connects the Bridge Street side of the historic building with public parking and Lyman Park. Municipal department offices and public meeting rooms flank the main lobby on each of the three floors. Flood proofing of the building was required by code, which was creatively achieved by allowing future flood water to travel through the building basement. A complete structural rebuild of the floor framing systems was required after construction began and Bread Loaf was able to fit this added work into the budget and schedule.

The renovated building is fully accessible with installation of a new elevator, entrance ramps and other ADA compliant amenities. Design emphasis was placed on creating healthy workspaces with access to daylight, fresh air, and outdoor views in a highly efficient design that resulted in a Net Zero ready building. The fully renovated Hartford Town Hall embraces its historic past while celebrating the modern era in which it was reconstructed.