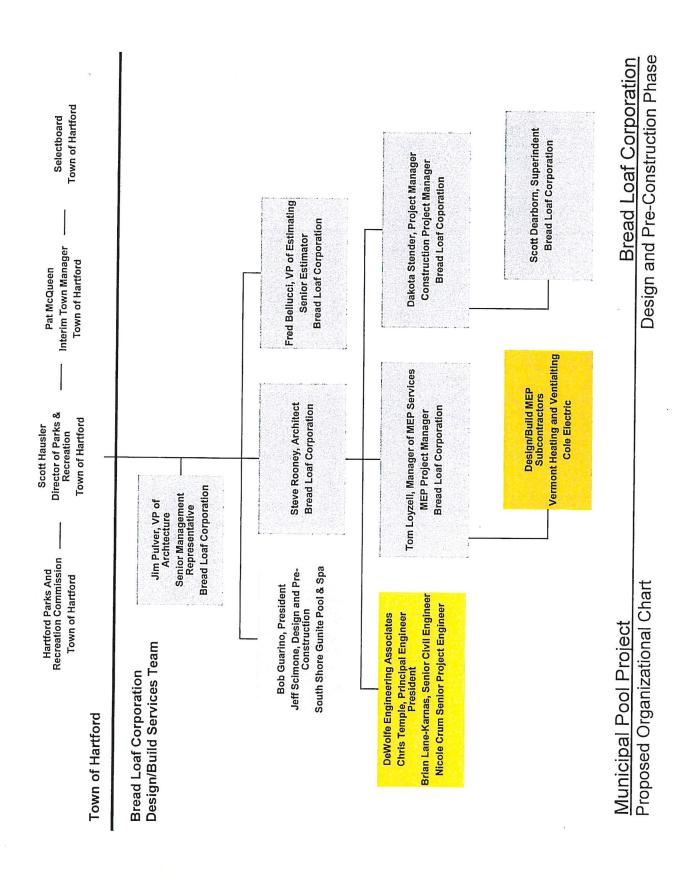

## 1. Profile of Lead Staff

Jim Pulver will be the senior management representative on this project and will lead the team. Jim will provide oversite for the entire project team, ensuring an integrated approach between the designers, engineers, builders and the Town. Jim Pulver has a depth of experience with Municipal Projects, Recreational Facilities and Pool projects, including the Equinox Resort Spa Pool, Upper Valley Aquatics, and the Manchester Pool House project. Jim will lead the overall process, from elaluating schematic design and permitting through project completion, to ensure all of the Town's needs are met. He will oversee the entire team of civil and structural engineers, designers, estimators, mechanical and electrical engineers.

In addition, Bob Guarino of South Shore Gunite Pool and Spa (SSG) will lead the pool construction process. Bob Guarino has years of experience designing and building pools, is currently working with St Albans on their municipal pool, has built the pool for the Upper Valley Aquatics Center, and has been helping to guide the process over the past several years for the Town of Hartford. SSG has also successfully worked together with Bread Loaf on several past projects.

The resumes for Jim, Bob and the entire team are included in Section 7 of this Proposal.

Equinox Spa

7

## 2. Licensing

Bread Loaf Corporation is Registered and Licensed to perform in the State of Vermont and has included the services of a licensed Civil Engineer for Civil design considerations, and a licensed Structural Engineer for structural design considerations.

Bread Loaf believes that a full understanding of the effect potential design solutions have on the project budget and schedule will require that the owner, estimators and construction managers are involved as design alternatives are explored. This occurs most smoothly when the entire team is gathered at the table from the outset. In addition to our architects, our in-house team for the Municipal Pool Project will include a Manager of Mechanical/Electrical/Plumbing/Fire Protection (MEP) Services, a Cost Estimator, and a Construction Project Manager. As the Hartford project develops, the Bread Loaf team of Estimators and Construction Managers will be providing constant input to the team regarding cost impacts, material selection, scheduling implications, mechanical and electrical systems and many other factors that will impact the budget.