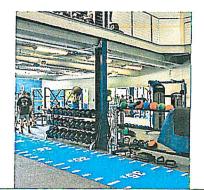

Due to the growth of the Upper Valley Aquatic Center's membership base and an increase in the number of families using the facility, the Upper Valley Aquatic Center selected Bread Loaf to provide Integrated Project Management services for an 8,000 square foot addition and renovations to their existing facility.

The new space includes: a much larger family-friendly locker room with private changing suites; a new group exercise studio for classes such as Yoga, Pilates, stretching, and more; expanded fitness room space for strength speed agility training, and cardio equipment; and a physical therapy center.

In keeping with the existing modern open floor plan, the addition features ample natural light, views of the beautiful Vermont hills that surround the Center, and a fitness mezzanine that overlooks the fitness floor. Construction was completed in July 2017 with the improvements done in phases to minimize interruption to the daily operations.