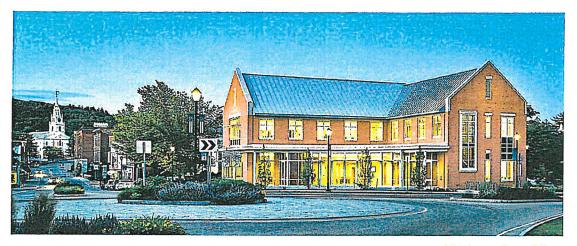

#### Town of Hartford Town Hall Renovations - Net Zero Ready Building

The Town of Hartford devoted several years evaluating options to address its outdated municipal offices that were housed in a former early 19th century school. The Town selected Bread Loaf for the design and construction of a complete renovation of the existing facility.

The building is a Net Zero ready facility featuring an open transparent lobby that connects the Bridge Street side of the historic building with public parking and Lyman Park. Municipal department offices and public meeting rooms flank the main lobby on each of the three floors. Flood proofing of the building was required by code, which was creatively achieved by allowing future flood water to travel through the building basement. A complete structural rebuild of the floor framing systems was required after construction began and Bread Loaf was able to fit this added work into the budget and schedule.

The renovated building is fully accessible with installation of a new elevator, entrance ramps and other ADA compliant amenities. Design emphasis was placed on creating healthy workspaces with access to daylight, fresh air, and outdoor views in a highly efficient design that resulted in a Net Zero ready building. The fully renovated Hartford Town Hall embraces its historic past while celebrating the modern era in which it was reconstructed.