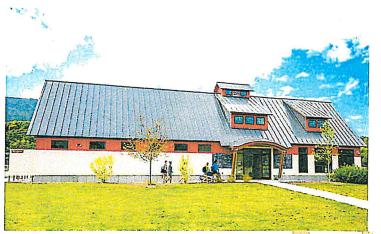

#### Town of Hartford Town Hall Renovations - Net Zero Ready Building

The Town of Hartford devoted several years evaluating options to address its outdated municipal offices that were housed in a former early 19th century school. The Town selected Bread Loaf for the design and construction of a complete renovation of the existing facility.

The building is a Net Zero ready facility featuring an open transparent lobby that connects the Bridge Street side of the historic building with public parking and Lyman Park. Municipal department offices and public meeting rooms flank the main lobby on each of the three floors. Flood proofing of the building was required by code, which was creatively achieved by allowing future flood water to travel through the building basement. A complete structural rebuild of the floor framing systems was required after construction began and Bread Loaf was able to fit this added work into the budget and schedule.

The renovated building is fully accessible with installation of a new elevator, entrance ramps and other ADA compliant amenities. Design emphasis was placed on creating healthy workspaces with access to daylight, fresh air, and outdoor views in a highly efficient design that resulted in a Net Zero ready building. The fully renovated Hartford Town Hall embraces its historic past while celebrating the modern era in which it was reconstructed.