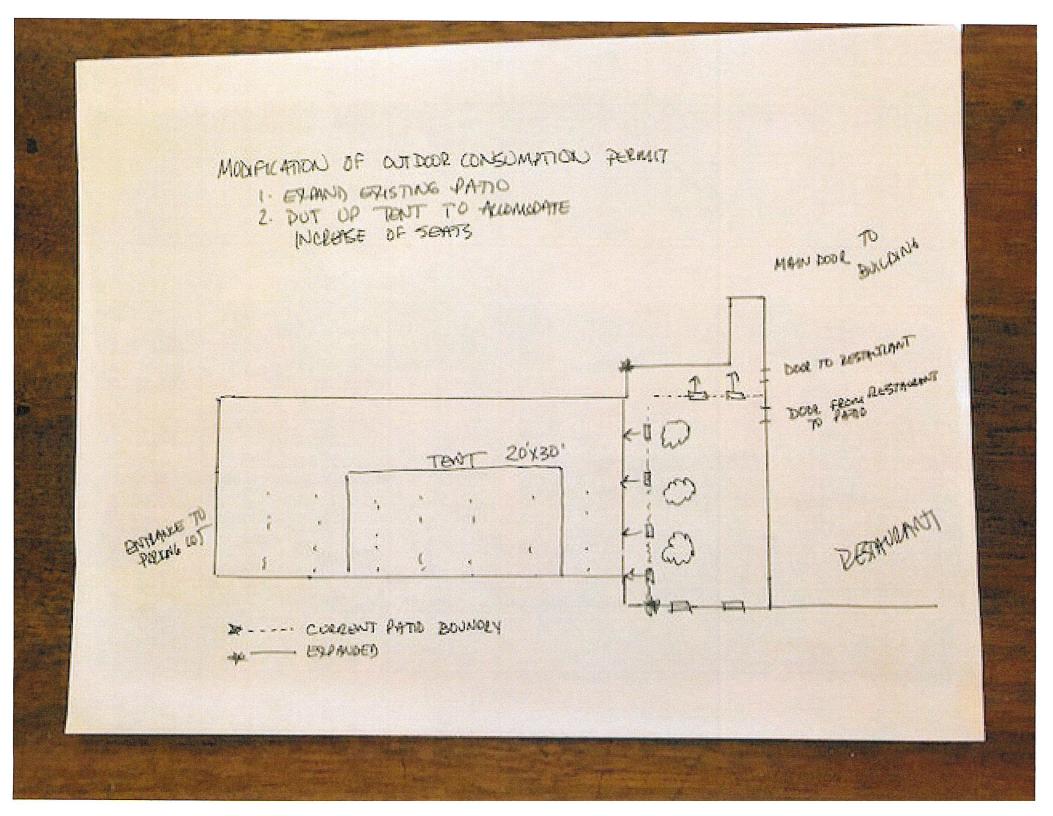

There are two parts to this expansion.

- 1. The current outdoor consumption permit is for a 27x17 foot space enclosed by metal radiators. The proposed expansion would be 32x22 and include the existing sidewalk. The radiators would be moved to enclose the new space.
- 2. I would also like to put up a 20x30 foot tent in the parking lot for additional seating. I was able to contact Michal Welch from the Department of Liquor Control for information regarding appropriate boundaries for a tent. He said that a rope between the poles would suffice as a boundary.

Town or City of: HARTFORD

Business/Legal Address 85 North Main Street

White River Jct VT 05001

only in the delineated area described below:

WINDSOR

 $27^{\,\prime}$  x  $17^{\,\prime}$  patio space to the street side of tip top builling. PHYSICAL BARRIERS AT ALL TIMES