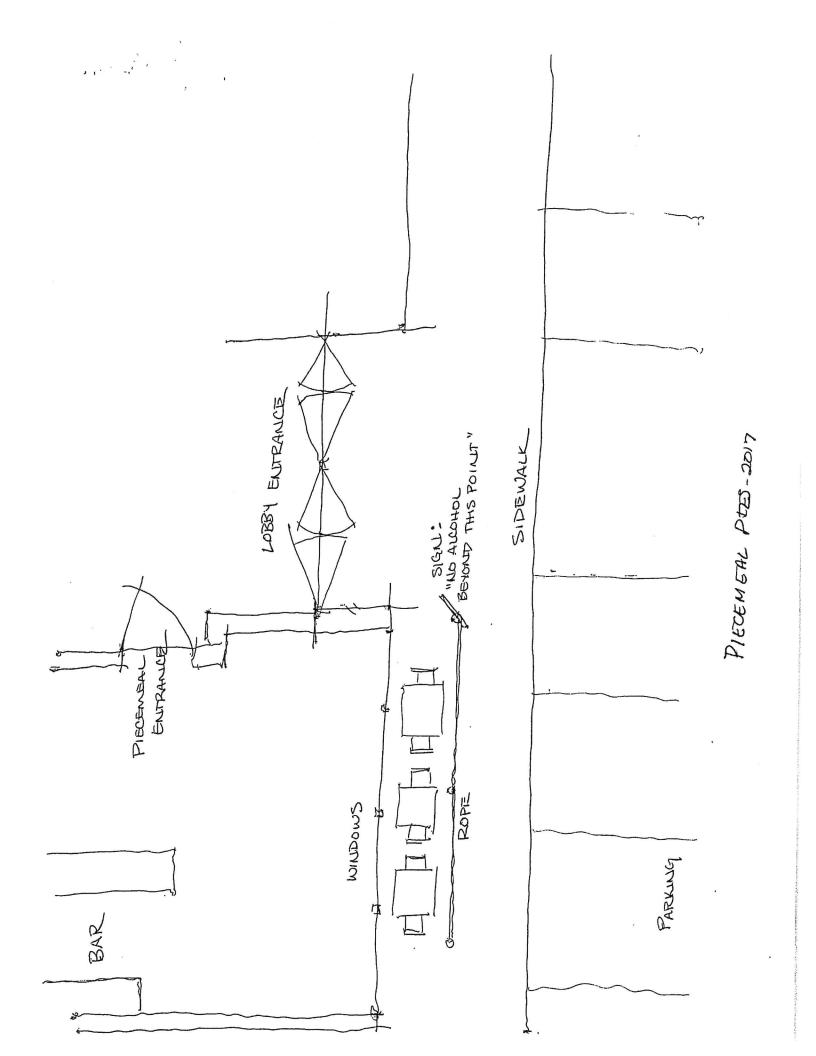

# 2020 LIQUOR LICENSE RENEWAL APPLICATION

OUTSIDE CONSUMPTION PERMIT

9157-001-OUTC-001

Page 1 \$20.00 Fee:

License Year Beginning May 1, 2020 ending April 30, 2021

Paid to DLC

MISREPRESENTATION OF A MATERIAL FACT ON ANY LICENSE APPLICATION SHALL BE GROUNDS FOR SUSPENSION OR REVOCATION OF THE LICENSE, AFTER NOTICE AND HEARING