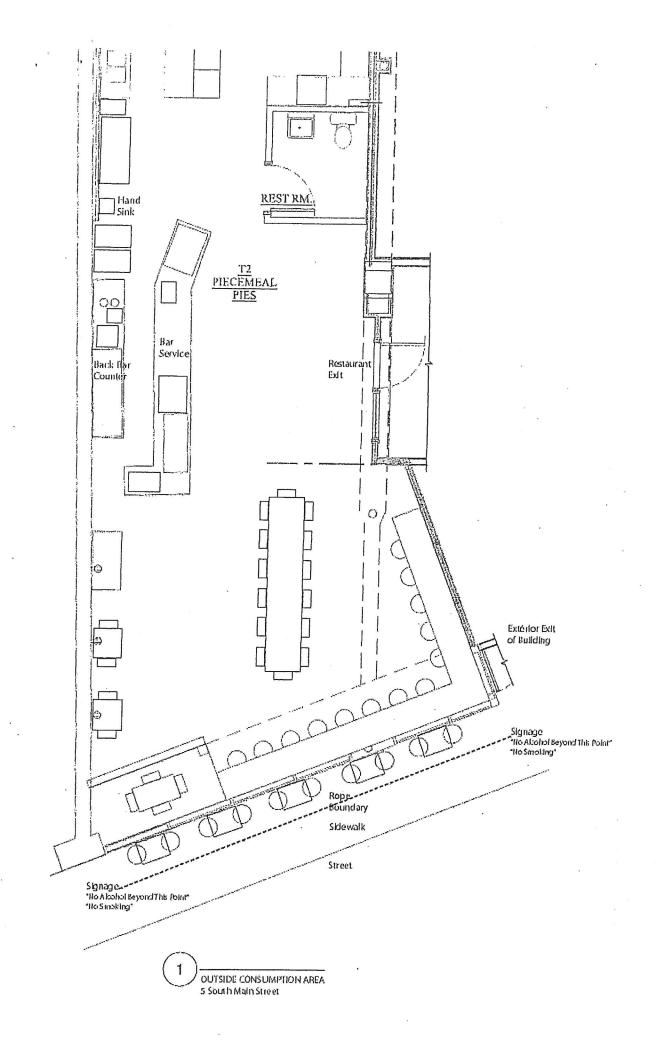

# 2020 LIQUOR LICENSE RENEWAL APPLICATION

OUTSIDE CONSUMPTION PERMIT

9157-001-OUTC-001

Page 1 \$20.00 Fee:

License Year Beginning May 1, 2020 ending April 30, 2021

Paid to DLC

MISREPRESENTATION OF A MATERIAL FACT ON ANY LICENSE APPLICATION SHALL BE GROUNDS FOR SUSPENSION OR REVOCATION OF THE LICENSE, AFTER NOTICE AND HEARING