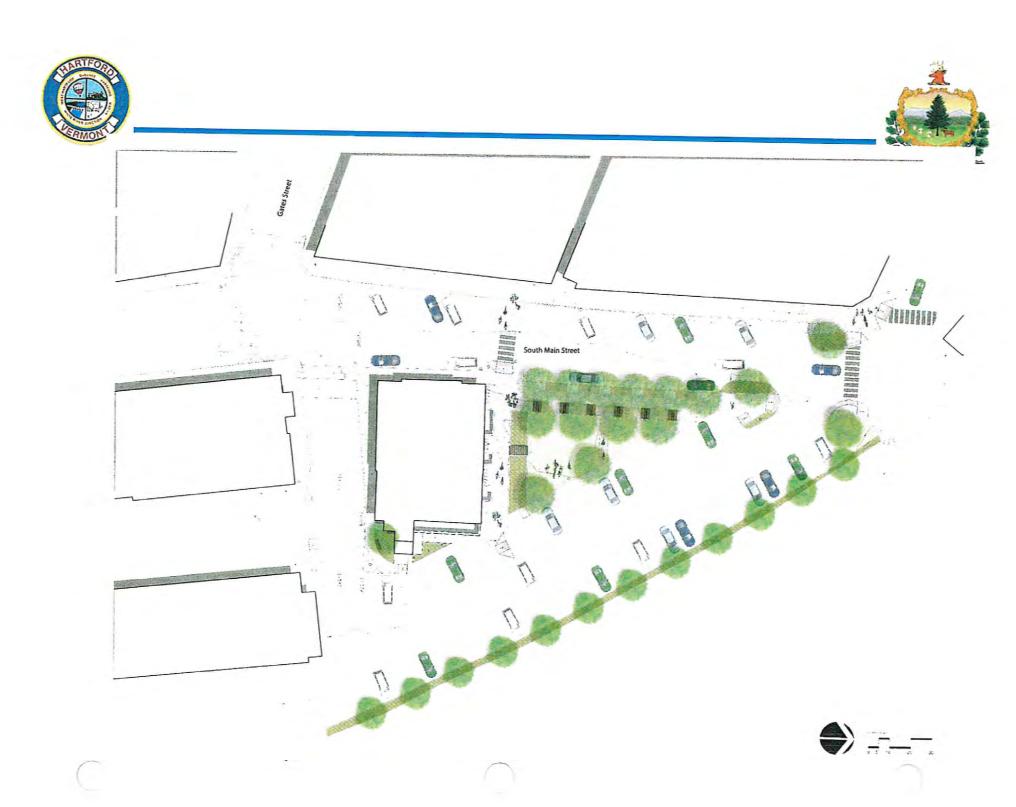

## For March 2020 TIF Bond Consideration

- Town Square Municipal Parking Lot/Park Construction (Between Joe Reed Dr and Gates St)-Implement reconstruction plan approved by Selectboard in 2014 - Current Est. = \$811,700
  - Address deteriorated condition of parking lot.
  - Install missing sidewalk along South Main Street side of parking lot.
  - Improve vehicle/pedestrian circulation/safety
  - Improve drainage, parking layout, lighting, landscaping, and handicapped accessibility.
  - Bring back the sense of a village square and integrate greenspace into South Main Street.

## For March 2020 TIF Bond Consideration

- South Main Street Municipal Parking
  - Increase surface parking estimate placeholder = \$1,500,000
- Maple Street Along #87 and #101
  - Sidewalk, curbing, lighting and green strip – current estimate \$32,300