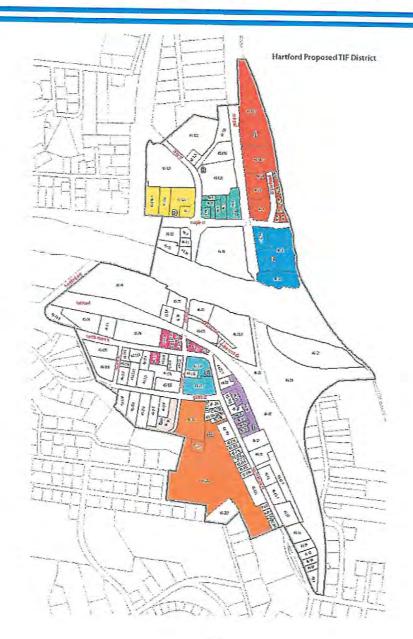

# Downtown WRJ TIF District Boundary

- A way for the Town to stimulate private investment in Downtown WRJ, and generate new local and state education property tax revenue.
- New public infrastructure is needed for that private development to occur.
- ❖ The Town uses 75% of the new Town and State property tax revenue generated from growth in private property values in an approved TIF District to finance, over time, the cost of the public infrastructure. This is the "Increment"
- Allows the Town to leverage a portion of the growth in State property tax revenue that would not be available otherwise.

# How Hartford's TIF District Works,

- Town and State education property values in the TIF District were set when the TIF District became effective. These were:
  - Municipal = \$31,842,000
  - State = \$31,799,200
- The net increase in these values is the basis for calculating the 75% of new tax revenue increment that goes into the Hartford TIF District fund.