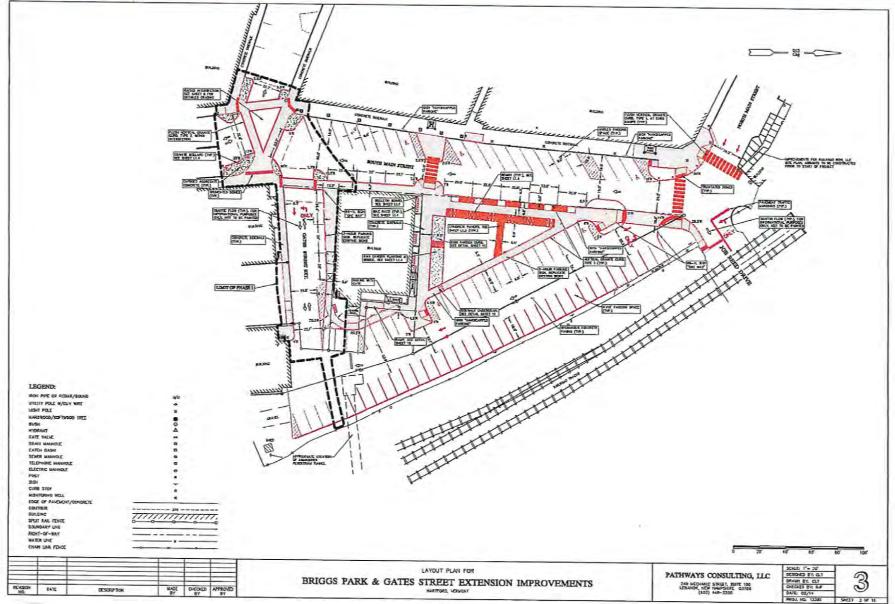

## For March 2020 TIF Bond Consideration

- Town Square Municipal Parking Lot/Park Construction (Between Joe Reed Dr and Gates St)-Implement reconstruction plan approved by Selectboard in 2014 - Current Est. = \$811,700
  - Address deteriorated condition of parking lot.
  - Install missing sidewalk along South Main Street side of parking lot.
  - Improve vehicle/pedestrian circulation/safety
  - Improve drainage, parking layout, lighting, landscaping, and handicapped accessibility.
  - Bring back the sense of a village square and integrate greenspace into South Main Street.

## Maple Street Improvements

## For March 2020 TIF Bond Consideration

- South Main Street Municipal Parking
  - Increase surface parking estimate placeholder = \$1,500,000
- Maple Street Along #87 and #101
  - Sidewalk, curbing, lighting and green strip – current estimate \$32,300

Preliminary total estimate = \$2,344,000