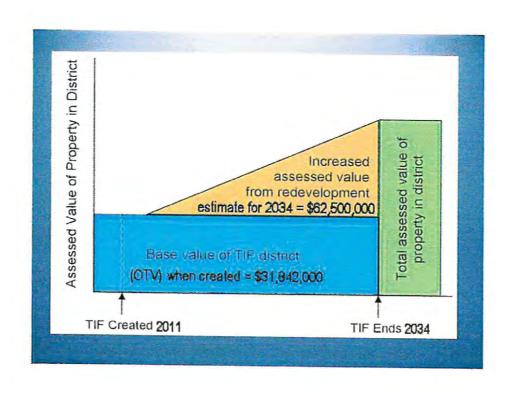

# How Hartford's TIF District Works,

- Town and State education property values in the TIF District were set when the TIF District became effective. These were:
  - Municipal = \$31,842,000
  - State = \$31,799,200
- The net increase in these values is the basis for calculating the 75% of new tax revenue increment that goes into the Hartford TIF District fund.

## TIF District Revenue as of FY 2020

In FY 2020 TIF District Grand List property values increased to \$57,978,900, a growth of \$26,179,700 since 2011.

## This generated....

- \$1,058,843 increase in TIF District State property taxes 75% = \$794,132 went to Hartford TIF Fund 25% = \$264,711 goes to State Education Fund

Total \$1,272,406 into Hartford's TIF District Fund

# **Process & Key Dates**

- Effective approval date of the Hartford TIF District and Financing Plan is April 1, 2011.
- Town has 10 years to incur debt for TIF District infrastructure projects.
- For Hartford, that date is March 31, 2021.
- Town has 20-years from the first debt incurred to collect TIF funds.
- Town first debt incurred in June 2014; retention period ends June 2034.
- Any remaining TIF funds will be used to retire outstanding TIF debt and allowed related costs, e.g. if last debt incurred in 2021 and was for 20 years, last payment from TIF funds could be in 2041.